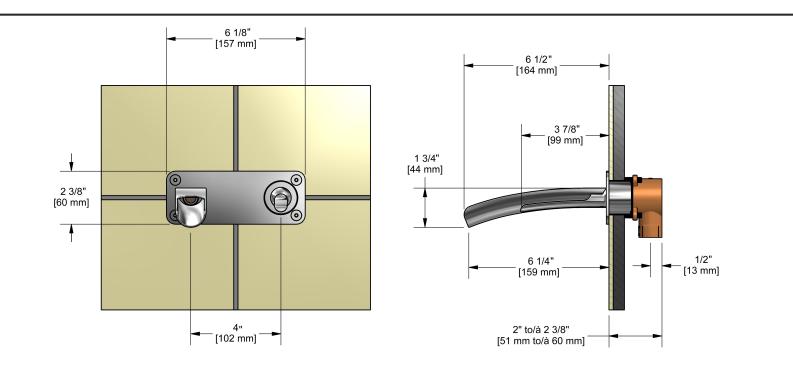

## Wall-mount lavatory faucet **SA11XX**





# Specifications

### **Descriptions**

- Ceramic cartridge
- <sup>1</sup>/<sub>2</sub>" inlet female NPT
- No drain
  - Available colors
  - C : Chrome
  - PN : Polished nickel (PVD)

#### Available flows

- 5.7 L/min, 1.5 gpm (US) 60psi
- 3.7 L/min, 1 gpm (US) 60psi ( SA11XX-10 )

#### Cartridge

• 401-770

#### **Certifications**

- CSA B125.1
- NSF/ANSI standard 61 and 372
- ASME A112.18.1
- CMR248 Approval
- ADA



Sizes, models and finishes may differ from thoses presented.

#### Warranty

This Riobel Inc. product you have purchased carries <u>a Limited lifetime warranty on the chrome, PVD finished and all working parts</u> and is guaranteed from the initial purchase date against all <u>manufacturing defects</u>. All other finishes including plastic component are guaranteed for one year. All electric and/or electronic parts are covered by a 1-year limited warranty.

#### **Customer Service**

Ontario, West Canada : 888-287-5354 Quebec, Maritimes, United States : 866-473-8442