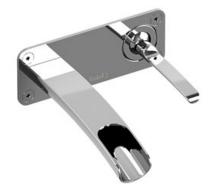

## Wall-mount lavatory faucet **SA11XX**

### **Descriptions**

- Ceramic cartridge
- <sup>1</sup>/<sub>2</sub>" inlet female NPT
- No drain
  - Available colors
  - C : Chrome
  - PN : Polished nickel (PVD)