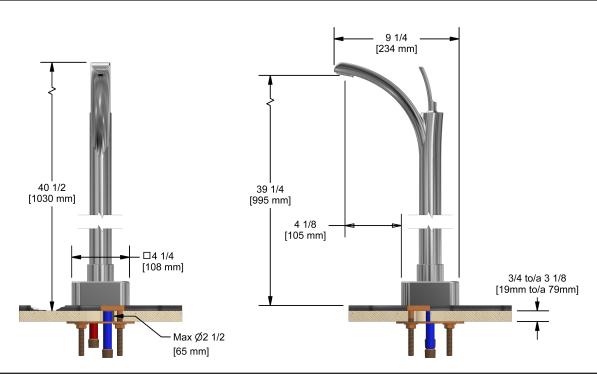

Floor-mount lavatory faucet **SA14XX** 









# **Specifications**

# **Descriptions**

- Ceramic cartridge
- ½" inlet male NPT
- 2 parts: rough and trim
- No drain

## Available colors

- C: Chrome
- PN: Polished nickel (PVD)

#### Available flow

• 4 L/min, 1.06 gpm (US) 60psi

# Cartridge

• 401-770

## **Certifications**

- CSA B125.1
- NSF/ANSI standard 61 and 372
- ASME A112.18.1
- CMR248 Approval
- ADA



Sizes, models and finishes may differ from thoses presented.

#### Warranty

This Riobel Inc. product you have purchased carries a Limited lifetime warranty on the chrome, PVD finished and all working parts and is guaranteed from the initial purchase date against all manufacturing defects. All other finishes including plastic component are guaranteed for one year. All electric and/or electronic parts are covered by a 1-year limited warranty.

#### **Customer Service**