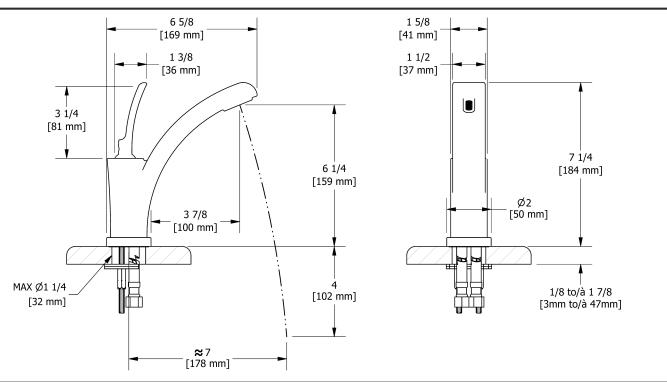

# **Descriptions**

- Push drain
- Ceramic cartridge
  - 3/8" speedway compression

## Available flow

• 4 L/min, 1.06 gpm (US) 60psi

Cartridge

• 401-770