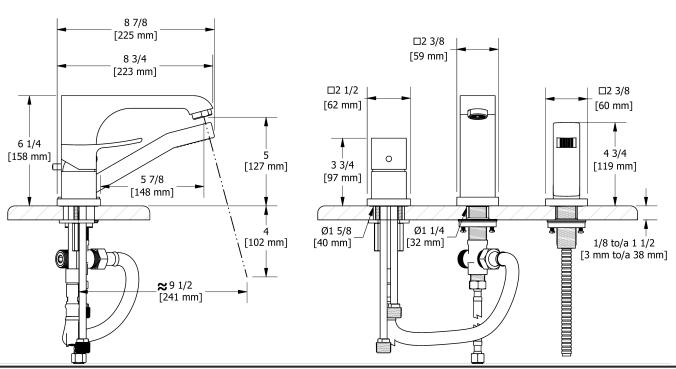

3-piece deck-mount tub filler with hand shower **ZO10XX** 

## **Descriptions**

- ½" inlet male NPT
- Ceramic cartridge
- 1-jet hand shower/scale-free