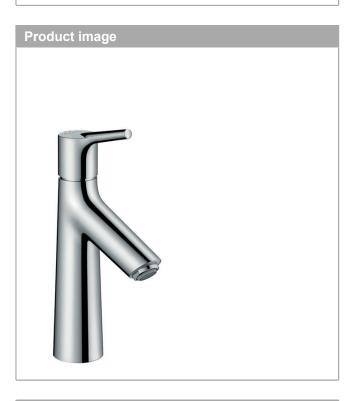

#### Single lever basin mixer 100 CoolStart with pop-up waste set Article Number: 72022000 Surfaces: Chrome

#### product features

- · consists of: single lever basin mixer, waste set
- ComfortZone 100 .
- projection 93 mm
- . normal spray
- · flow rate at 3 bar: 5 l/min
- ceramic cartridge .
- · temperature limitation adjustable
- · suitable for continuous flow water heaters
- · pop-up waste set G 1¼
- · material waste set: metal
- connection dimension: DN15 .
- . cold water in middle position