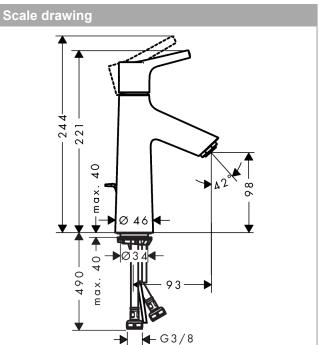

#### product features

- · consists of: single lever basin mixer, waste set
- ComfortZone 100 .
- projection 93 mm
- . normal spray
- · flow rate at 3 bar: 5 l/min
- ceramic cartridge .
- · temperature limitation adjustable
- · suitable for continuous flow water heaters
- · pop-up waste set G 1¼
- · material waste set: metal
- connection dimension: DN15 .
- . cold water in middle position