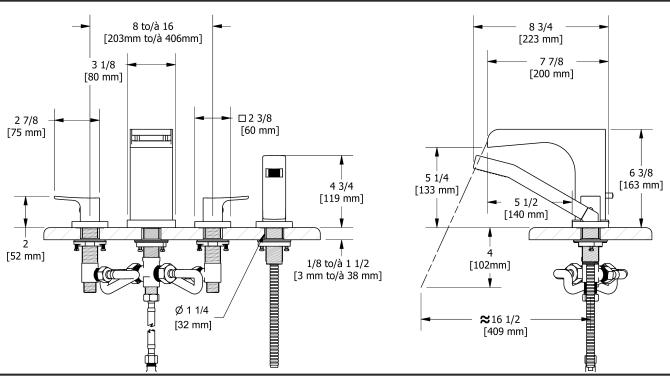

# **Descriptions**

- 1-jet hand shower/scale-free
- Ceramic cartridge
- 1/2" inlet male NPT or sweat
- Drilling holes diameter =  $4x \cdot 1 \cdot 1/4 \cdot (32mm)$