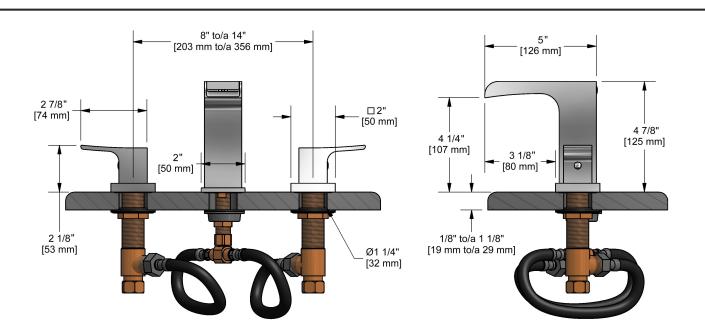

8" lavatory open spout faucet **ZOOP08XX** 









# **Specifications**

## **Descriptions**

- Ceramic cartridge
- ½" inlet male NPT
- Push drain
- Chrome (PVD)

## Available colors

- C: Chrome
- BN : Brushed nickel (PVD)

## **Available flows**

- 5.7 L/min, 1.5 gpm (US) 60psi
- 3.7 L/min, 1 gpm (US) 60psi ( **ZOOP08XX-10** )

## **Cartridge**

• Cold: #401-080 - Hot: #401-079

## **Certifications**

- CSA B125.1
- NSF/ANSI standard 61 and 372
- ASME A112.18.1
- CMR248 Approval
- ADA



Sizes, models and finishes may differ from thoses presented.

## Warranty

This Riobel Inc. product you have purchased carries a Limited lifetime warranty on the chrome, PVD finished and all working parts and is guaranteed from the initial purchase date against all manufacturing defects. All other finishes including plastic component are guaranteed for one year. All electric and/or electronic parts are covered by a 1-year limited warranty.

### **Customer Service**