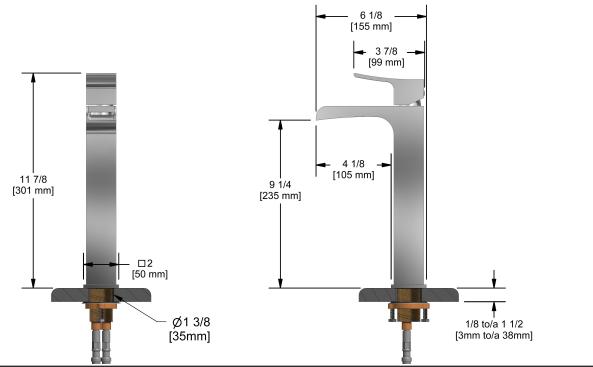

Single hole lavatory open spout faucet **ZLOP01XX** 

#### Sizes, models and finishes may differ from thoses presented.