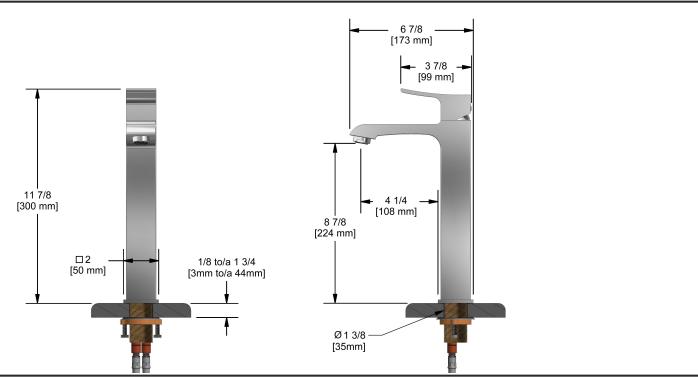

ZL01XX









# **Specifications**

## **Descriptions**

- 3/8" speedway compression
- · Ceramic cartridge
- No drain

# Available colors

- C : Chrome
- BN: Brushed nickel (PVD)

#### Available flows

- 5.7 L/min, 1.5 gpm (US) 60psi
- 1.9 L/min, 0.5 gpm (US) 60psi ( **ZL01XX-05** )
- 3.7 L/min, 1 gpm (US) 60psi ( **ZL01XX-10** )

# Cartridge

• 401-072

### **Certifications**

- CSA B125.1
- NSF/ANSI standard 61 and 372
- ASME A112.18.1
- CMR248 Approval
- ADA



Sizes, models and finishes may differ from thoses presented.

#### Warranty

This Riobel Inc. product you have purchased carries a Limited lifetime warranty on the chrome, PVD finished and all working parts and is guaranteed from the initial purchase date against all manufacturing defects. All other finishes including plastic component are guaranteed for one year. All electric and/or electronic parts are covered by a 1-year limited warranty.

#### **Customer Service**

Ontario, West Canada: 888-287-5354 Quebec, Maritimes, United States: 866-473-8442