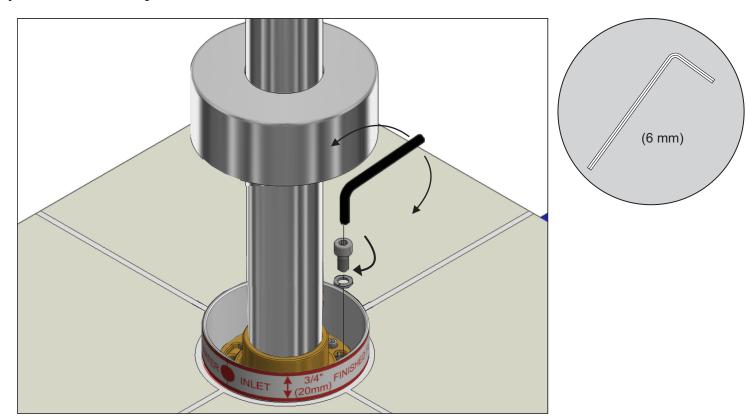

# Required installation tools.

FV215/J1.0-59.0 Freestanding trim only Measures

FR215.0 Installation example Measures