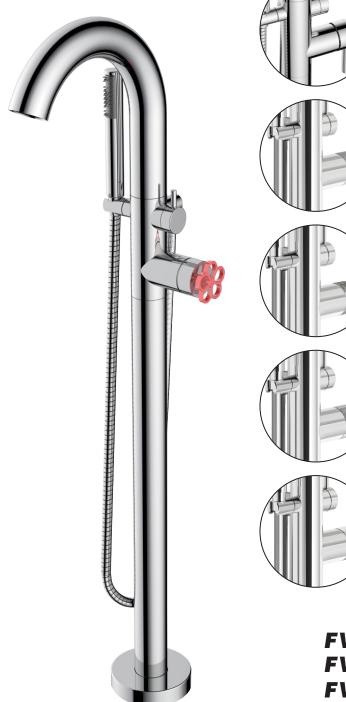

## Freestanding Tub Filler

installation

FV215/J1.0 FV215/59.0 FV215/59K.0 FV215/59D.0 FV215/59R.0 FV215/59V.0

#### **Function**

Nerea

**Industrial Chic** 

**CAUTION: Risk of personal injury.** Do not use the bath filler as a grab bar or support bar when entering or exiting the bath. The bath filler is not designed to support weight.