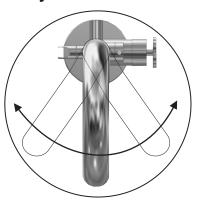

!**

This product has been subjected to stringent tests for its quality, performance and finish. We guarantee years of trouble free operation.

We thank you for your choice and above all for the trust you are placing in us. This trust is what motivates us to improve every day.

Before connecting the faucet to the water supply, flush the tubing thoroughly to eliminate any residue.

# Required installation tools.



FV215/J1.0-59.0 Freestanding trim only Measures



FR215.0 Installation example Measures



## FV215/J1.0-59.0 Technical data

Minimum outlet flow rate at constant pressure 20 PSI and minimum feed flow rate of 17 gal. per minute: 9,5 gal. per minute



Pressure (PSI)

### FV215/59.0 Handle variations



# FV215/J1.0 Mounting Freestanding







360° Rotating Adjustable Position





### **Vertical Level**









Final adjust - In case of having any trouble with the installation levels please contact your retailer.







Installation is now complete. Turn on main water supply

#### **Function**



Nerea



**Industrial Chic** 



**CAUTION: Risk of personal injury.** Do not use the bath filler as a grab bar or support bar when entering or exiting the bath. The bath filler is not designed to support weight.

### **Diverter Position**





**Spout Flow** 



**Handshower Flow** 









### FRANZ VIEGENER A FV S.A. company.

A FV S.A. company. 4000 Porett Drive • Gurnee Illinois 60031 Phone 847-244-1234 / Fax 847-244-1259