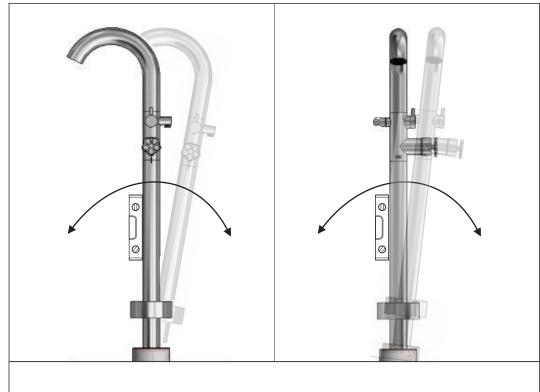

ed to stringent tests for its quality, performance and finish. We guarantee years of trouble free operation.

We thank you for your choice and above all for the trust you are placing in us. This trust is what motivates us to improve every day.

Before connecting the faucet to the water supply, flush the tubing thoroughly to eliminate any residue.

# Required installation tools.



FV215/J1.0-59.0 Freestanding trim only Measures



FR215.0 Installation example Measures



## FV215/J1.0-59.0 Technical data

Minimum outlet flow rate at constant pressure 20 PSI and minimum feed flow rate of 17 gal. per minute: 9,5 gal. per minute



Pressure (PSI)

### FV215/59.0 Handle variations



# FV215/J1.0 Mounting Freestanding







360° Rotating Adjustable Position





### **Vertical Level**









Final adjust - In case of having any trouble with the installation levels please contact your retailer.







Installation is now complete. Turn on main water supply

#### **Function**



Nerea



**Industrial Chic** 



**CAUTION: Risk of personal injury.** Do not use the bath filler as a grab bar or support bar when entering or exiting the bath. The bath filler is not designed to support weight.

### **Diverter Position**





**Spout Flow** 



**Handshower Flow** 









### FRANZ VIEGENER A FV S.A. company.

A FV S.A. company. 4000 Porett Drive • Gurnee Illinois 60031 Phone 847-244-1234 / Fax 847-244-1259