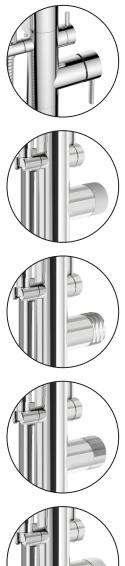

## FRANZ VIEGENER

## Freestanding Tub Filler

installation







FV215/J1.0 FV215/59.0 FV215/59K.0 FV215/59D.0 FV215/59R.0 FV215/59V.0

#### **CONGRATULATIONS!**

This product has been subjected to stringent tests for its quality, performance and finish. We guarantee years of trouble free operation.

We thank you for your choice and above all for the trust you are placing in us. This trust is what motivates us to improve every day.

Before connecting the faucet to the water supply, flush the tubing thoroughly to eliminate any residue.

# Required installation tools.



FV215/J1.0-59.0 Freestanding trim only Measures



FR215.0 Installation example Measures



## FV215/J1.0-59.0 Technical data

Minimum outlet flow rate at constant pressure 20 PSI and minimum feed flow rate of 17 gal. per minute: 9,5 gal. per minute



Pressure (PSI)

### FV215/59.0 H