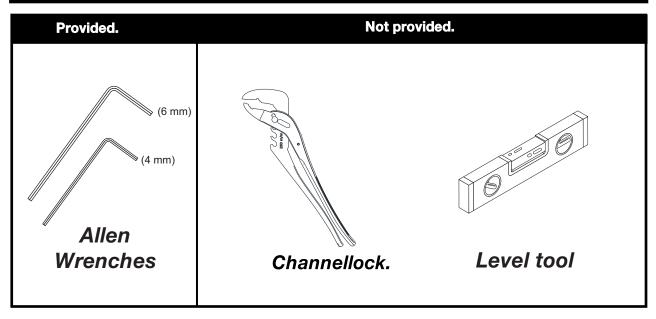

# Required installation tools.

FV215/J1.0-59.0 Freestanding trim only Measures

FR215.0 Installation example Measures