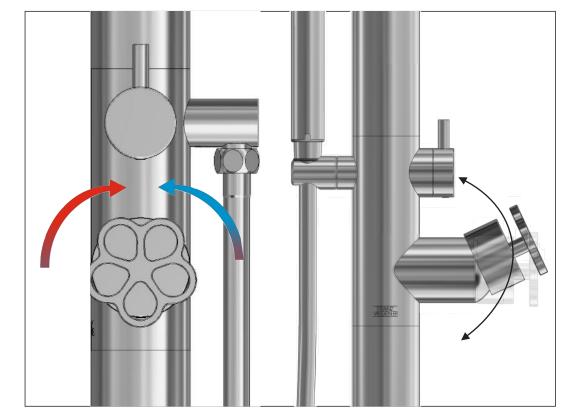

st is what motivates us to improve every day.

Before connecting the faucet to the water supply, flush the tubing thoroughly to eliminate any residue.

# Required installation tools.



FV215/J1.0-59.0 Freestanding trim only Measures



FR215.0 Installation example Measures



## FV215/J1.0-59.0 Technical data

Minimum outlet flow rate at constant pressure 20 PSI and minimum feed flow rate of 17 gal. per minute: 9,5 gal. per minute



Pressure (PSI)

### FV215/59.0 Handle variations



# FV215/J1.0 Mounting Freestanding







360° Rotating Adjustable Position





### **Vertical Level**









Final adjust - In case of having any trouble with the installation levels please contact your retailer.







Installation is now complete. Turn on main water supply

#### **Function**



Nerea



**Industrial Chic** 



**CAUTION: Risk of personal injury.** Do not use the bath filler as a grab bar or support bar when entering or exiting the bath. The bath filler is not designed to support weight.

### **Diverter Position**





**Spout Flow** 



**Handshower Flow** 









### FRANZ VIEGENER A FV S.A. company.

A FV S.A. company. 4000 Porett Drive • Gurnee Illinois 60031 Phone 847-244-1234 / Fax 847-244-1259