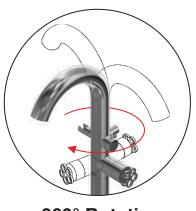

0 FV215/59V.0

#### **CONGRATULATIONS!**

This product has been subjected to stringent tests for its quality, performance and finish. We guarantee years of trouble free operation.

We thank you for your choice and above all for the trust you are placing in us. This trust is what motivates us to improve every day.

Before connecting the faucet to the water supply, flush the tubing thoroughly to eliminate any residue.

# Required installation tools.



FV215/J1.0-59.0 Freestanding trim only Measures



FR215.0 Installation example Measures



## FV215/J1.0-59.0 Technical data

Minimum outlet flow rate at constant pressure 20 PSI and minimum feed flow rate of 17 gal. per minute: 9,5 gal. per minute



Pressure (PSI)

### FV215/59.0 Handle variations



# FV215/J1.0 Mounting Freestanding







360° Rotating Adjustable Position





### **Vertical Level**









Final adjust - In case of having any trouble with the installation levels please contact your retailer.







Installation is now complete. Turn on main water supply

#### **Function**



Nerea



**Industrial Chic** 



**CAUTION: Risk of personal injury.** Do not use the bath filler as a grab bar or support bar when entering or exiting the bath. The bath filler is not designed to support weight.

### **Diverter Position**





**Spout Flow** 



**Handshower Flow** 









### FRANZ VIEGENER A FV S.A. company.

A FV S.A. company. 4000 Porett Drive • Gurnee Illinois 60031 Phone 847-244-1234 / Fax 847-244-1259