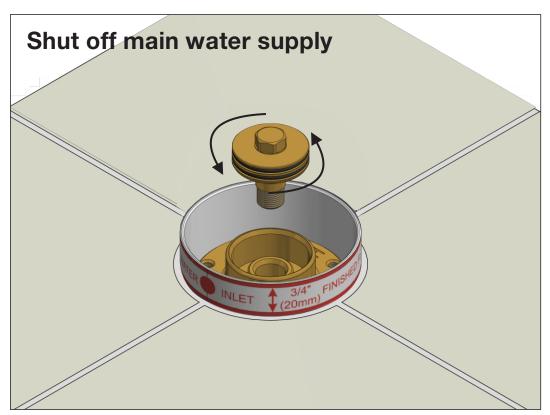

### **Vertical Level**

Final adjust - In case of having any trouble with the installation levels please contact your retailer.

Installation is now complete. Turn on main water supply