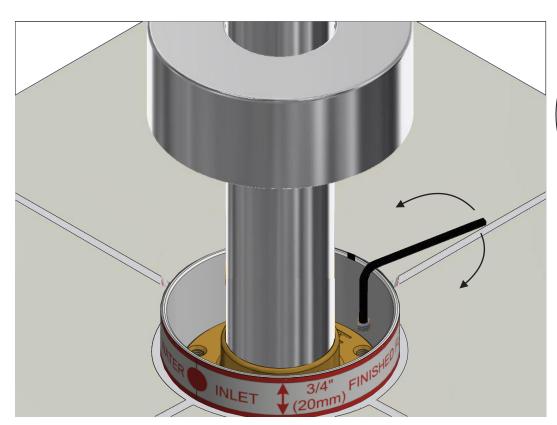

### **Vertical Level**

Final adjust - In case of having any trouble with the installation levels please contact your retailer.

Installation is now complete. Turn on main water supply