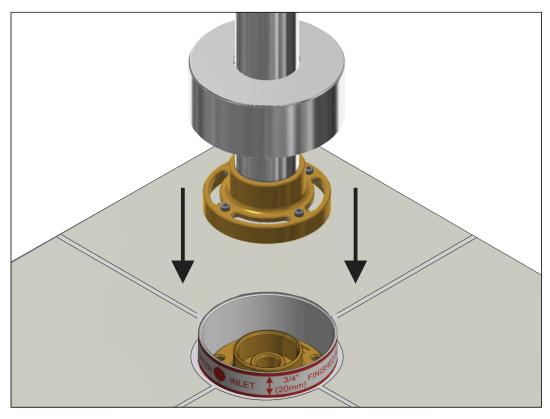

*

This product has been subjected to stringent tests for its quality, performance and finish. We guarantee years of trouble free operation.

We thank you for your choice and above all for the trust you are placing in us. This trust is what motivates us to improve every day.

Before connecting the faucet to the water supply, flush the tubing thoroughly to eliminate any residue.

# Required installation tools.



FV215/J1.0-59.0 Freestanding trim only Measures



FR215.0 Installation example Measures



## FV215/J1.0-59.0 Technical data

Minimum outlet flow rate at constant pressure 20 PSI and minimum feed flow rate of 17 gal. per minute: 9,5 gal. per minute



Pressure (PSI)

### FV215/59.0 Handle variations



# FV215/J1.0 Mounting Freestanding







360° Rotating Adjustable Position





### **Vertical Level**









Final adjust - In case of having any trouble with the installation levels please contact your retailer.







Installation is now complete. Turn on main water supply

#### **Function**



Nerea



**Industrial Chic** 



**CAUTION: Risk of personal injury.** Do not use the bath filler as a grab bar or support bar when entering or exiting the bath. The bath filler is not designed to support weight.

### **Diverter Position**





**Spout Flow** 



**Handshower Flow** 









### FRANZ VIEGENER A FV S.A. company.

A FV S.A. company. 4000 Porett Drive • Gurnee Illinois 60031 Phone 847-244-1234 / Fax 847-244-1259