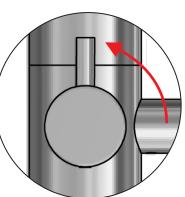

FR215.0 Installation example Measures



## FV215/J1.0-59.0 Technical data

Minimum outlet flow rate at constant pressure 20 PSI and minimum feed flow rate of 17 gal. per minute: 9,5 gal. per minute



Pressure (PSI)

### FV215/59.0 Handle variations



# FV215/J1.0 Mounting Freestanding







360° Rotating Adjustable Position





### **Vertical Level**









Final adjust - In case of having any trouble with the installation levels please contact your retailer.







Installation is now complete. Turn on main water supply

#### **Function**



Nerea



**Industrial Chic** 



**CAUTION: Risk of personal injury.** Do not use the bath filler as a grab bar or support bar when entering or exiting the bath. The bath filler is not designed to support weight.

### **Diverter Position**





**Spout Flow** 



**Handshower Flow** 









### FRANZ VIEGENER A FV S.A. company.

A FV S.A. company. 4000 Porett Drive • Gurnee Illinois 60031 Phone 847-244-1234 / Fax 847-244-1259