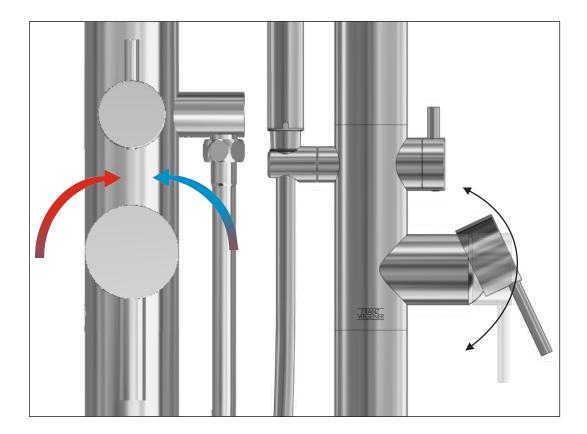

This trust is what motivates us to improve every day.

Before connecting the faucet to the water supply, flush the tubing thoroughly to eliminate any residue.

# Required installation tools.



FV215/J1.0-59.0 Freestanding trim only Measures



FR215.0 Installation example Measures



## FV215/J1.0-59.0 Technical data

Minimum outlet flow rate at constant pressure 20 PSI and minimum feed flow rate of 17 gal. per minute: 9,5 gal. per minute



Pressure (PSI)

### FV215/59.0 Handle variations



# FV215/J1.0 Mounting Freestanding







360° Rotating Adjustable Position





### **Vertical Level**









Final adjust - In case of having any trouble with the installation levels please contact your retailer.







Installation is now complete. Turn on main water supply

#### **Function**



Nerea



**Industrial Chic** 



**CAUTION: Risk of personal injury.** Do not use the bath filler as a grab bar or support bar when entering or exiting the bath. The bath filler is not designed to support weight.

### **Diverter Position**





**Spout Flow** 



**Handshower Flow** 









### FRANZ VIEGENER A FV S.A. company.

A FV S.A. company. 4000 Porett Drive • Gurnee Illinois 60031 Phone 847-244-1234 / Fax 847-244-1259