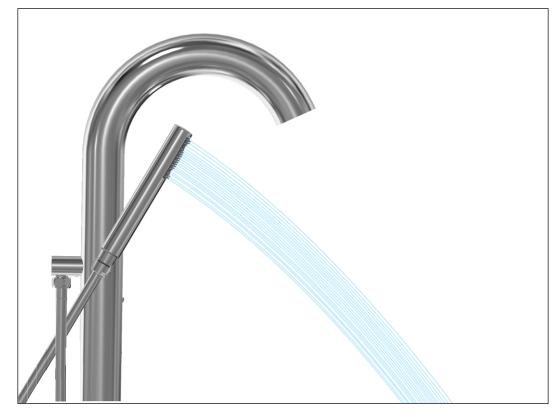

# FV215/J1.0-59.0 Technical data

Minimum outlet flow rate at constant pressure 20 PSI and minimum feed flow rate of 17 gal. per minute: 9,5 gal. per minute



Pressure (PSI)

### FV215/59.0 Handle variations



# FV215/J1.0 Mounting Freestanding







360° Rotating Adjustable Position





### **Vertical Level**









Final adjust - In case of having any trouble with the installation levels please contact your retailer.







Installation is now complete. Turn on main water supply

#### **Function**



Nerea



**Industrial Chic** 



**CAUTION: Risk of personal injury.** Do not use the bath filler as a grab bar or support bar when entering or exiting the bath. The bath filler is not designed to support weight.

### **Diverter Position**





**Spout Flow** 



**Handshower Flow** 









### FRANZ VIEGENER A FV S.A. company.

A FV S.A. company. 4000 Porett Drive • Gurnee Illinois 60031 Phone 847-244-1234 / Fax 847-244-1259