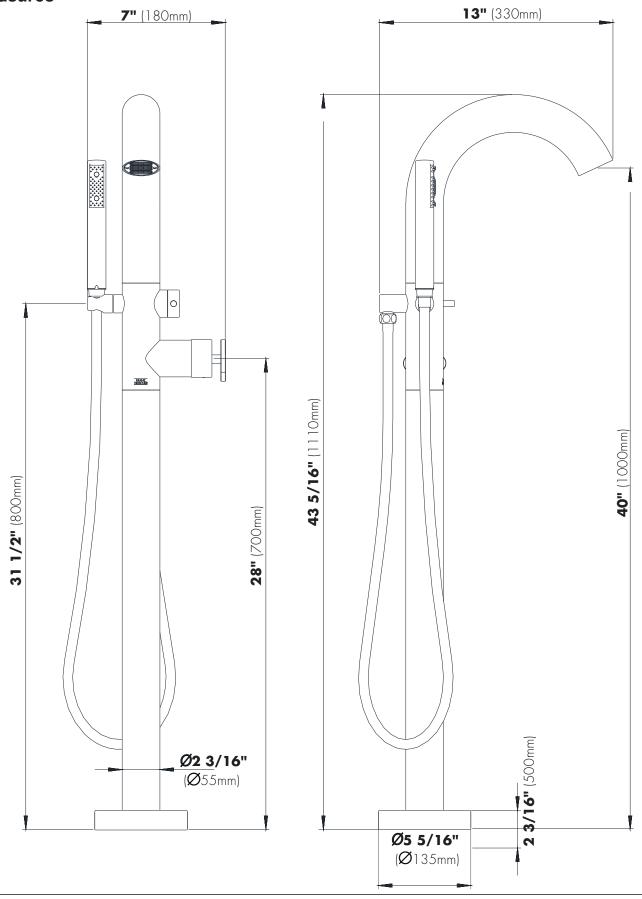

# Required installation tools.

FV215/J1.0-59.0 Freestanding trim only Measures

FR215.0 Installation example Measures