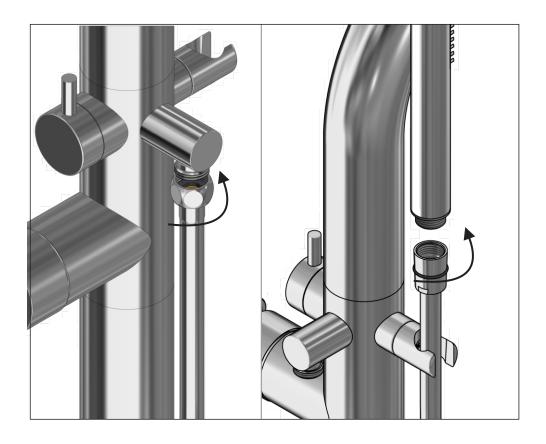

e thank you for your choice and above all for the trust you are placing in us. This trust is what motivates us to improve every day.

Before connecting the faucet to the water supply, flush the tubing thoroughly to eliminate any residue.

# Required installation tools.



FV215/J1.0-59.0 Freestanding trim only Measures



FR215.0 Installation example Measures



## FV215/J1.0-59.0 Technical data

Minimum outlet flow rate at constant pressure 20 PSI and minimum feed flow rate of 17 gal. per minute: 9,5 gal. per minute



Pressure (PSI)

### FV215/59.0 Handle variations



# FV215/J1.0 Mounting Freestanding







360° Rotating Adjustable Position





### **Vertical Level**









Final adjust - In case of having any trouble with the installation levels please contact your retailer.







Installation is now complete. Turn on main water supply

#### **Function**



Nerea



**Industrial Chic** 



**CAUTION: Risk of personal injury.** Do not use the bath filler as a grab bar or support bar when entering or exiting the bath. The bath filler is not designed to support weight.

### **Diverter Position**





**Spout Flow** 



**Handshower Flow** 









### FRANZ VIEGENER A FV S.A. company.

A FV S.A. company. 4000 Porett Drive • Gurnee Illinois 60031 Phone 847-244-1234 / Fax 847-244-1259