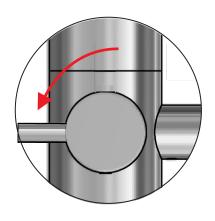

on example Measures



## FV215/J1.0-59.0 Technical data

Minimum outlet flow rate at constant pressure 20 PSI and minimum feed flow rate of 17 gal. per minute: 9,5 gal. per minute



Pressure (PSI)

### FV215/59.0 Handle variations



# FV215/J1.0 Mounting Freestanding







360° Rotating Adjustable Position





### **Vertical Level**









Final adjust - In case of having any trouble with the installation levels please contact your retailer.







Installation is now complete. Turn on main water supply

#### **Function**



Nerea



**Industrial Chic** 



**CAUTION: Risk of personal injury.** Do not use the bath filler as a grab bar or support bar when entering or exiting the bath. The bath filler is not designed to support weight.

### **Diverter Position**





**Spout Flow** 



**Handshower Flow** 









### FRANZ VIEGENER A FV S.A. company.

A FV S.A. company. 4000 Porett Drive • Gurnee Illinois 60031 Phone 847-244-1234 / Fax 847-244-1259