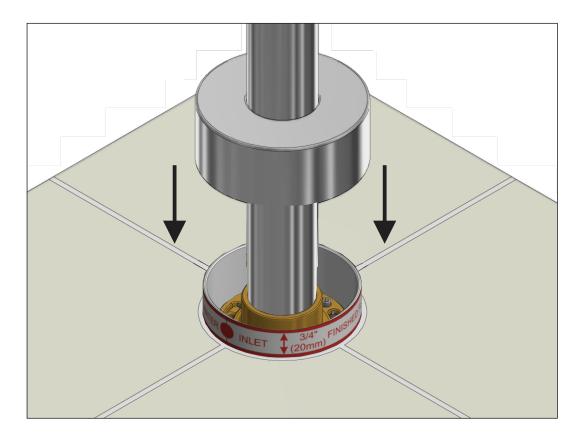

# Required installation tools.

FV215/J1.0-59.0 Freestanding trim only Measures

FR215.0 Installation example Measures