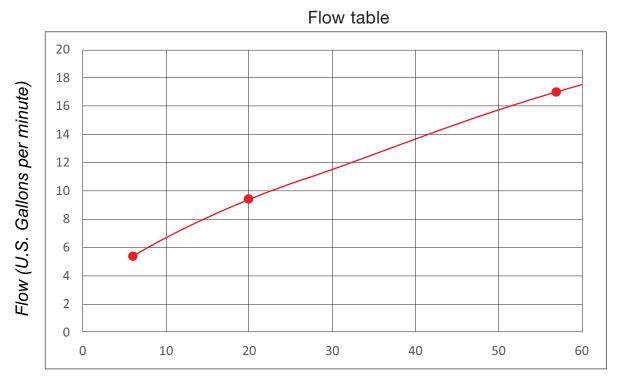

## FV215/J1.0-59.0 Technical data

Minimum outlet flow rate at constant pressure 20 PSI and minimum feed flow rate of 17 gal. per minute: 9,5 gal. per minute

Pressure (PSI)