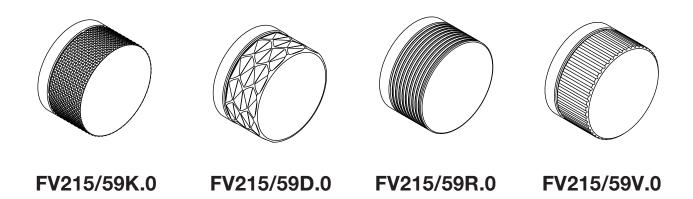

15/59.0 FV215/59K.0 FV215/59D.0 FV215/59R.0 FV215/59V.0

#### **CONGRATULATIONS!**

This product has been subjected to stringent tests for its quality, performance and finish. We guarantee years of trouble free operation.

We thank you for your choice and above all for the trust you are placing in us. This trust is what motivates us to improve every day.

Before connecting the faucet to the water supply, flush the tubing thoroughly to eliminate any residue.

# Required installation tools.



FV215/J1.0-59.0 Freestanding trim only Measures



FR215.0 Installation example Measures



## FV215/J1.0-59.0 Technical data

Minimum outlet flow rate at constant pressure 20 PSI and minimum feed flow rate of 17 gal. per minute: 9,5 gal. per minute



Pressure (PSI)

### FV215/59.0 Handle variations



# FV215/J1.0 Mounting Freestanding







360° Rotating Adjustable Position





### **Vertical Level**









Final adjust - In case of having any trouble with the installation levels please contact your retailer.







Installation is now complete. Turn on main water supply

#### **Function**



Nerea



**Industrial Chic** 



**CAUTION: Risk of personal injury.** Do not use the bath filler as a grab bar or support bar when entering or exiting the bath. The bath filler is not designed to support weight.

### **Diverter Position**





**Spout Flow** 



**Handshower Flow** 









### FRANZ VIEGENER A FV S.A. company.

A FV S.A. company. 4000 Porett Drive • Gurnee Illinois 60031 Phone 847-244-1234 / Fax 847-244-1259