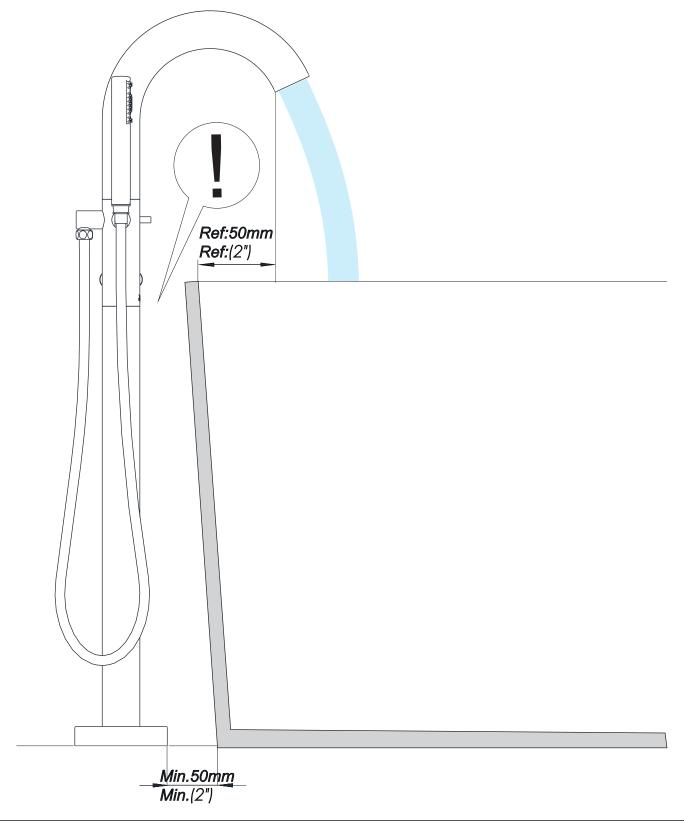

#### **Function**

Nerea

**Industrial Chic** 

**CAUTION: Risk of personal injury.** Do not use the bath filler as a grab bar or support bar when entering or exiting the bath. The bath filler is not designed to support weight.