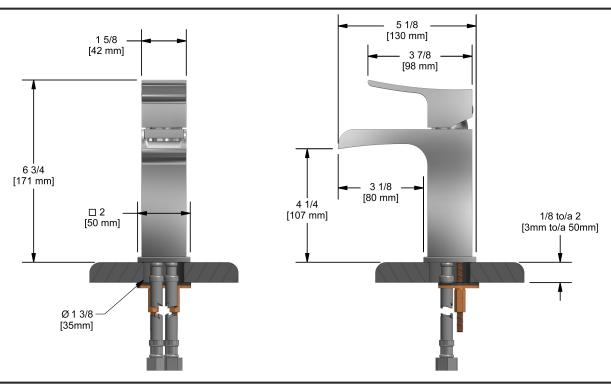

# **Specifications**

# **Descriptions**

- Push drain
- 3/8" speedway compression
- Ceramic cartridge
- Chrome (PVD)

## Available colors

- C: Chrome
- BN: Brushed nickel (PVD)

### **Available flows**

- 5.7 L/min, 1.5 gpm (US) 60psi
- 3.7 L/min, 1 gpm (US) 60psi ( **ZSOP01XX-10** )

## **Cartridge**

• 401-039

## Certifications

- CSA B125.1
- NSF/ANSI standard 61 and 372
- ASME A112.18.1
- CMR248 Approval
- ADA



Sizes, models and finishes may differ from thoses presented.

#### Warranty

This Riobel Inc. product you have purchased carries a Limited lifetime warranty on the chrome, PVD finished and all working parts and is guaranteed from the initial purchase date against all manufacturing defects. All other finishes including plastic component are guaranteed for one year. All electric and/or electronic parts are covered by a 1-year limited warranty.

#### **Customer Service**