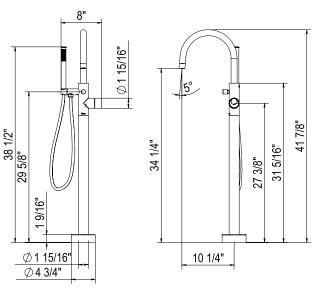

### **FEATURES**

- · Exposed mixer
- Floor mounted single column
- · Side mounted metal lever handle
- · Diverter to handshower
- · Ceramic disc cartridge
- 1 Jet anti-calcium hand shower 1.8 GPM at 60 PSI.
- 6 GPM flow rate at 60 PSI
- Progessive cartridge. Rotates from off through cold to hot.
- Solid brass construction
- 10 1/4" spout reach
- Rough must be recessed under the finished floor.
- Remote thermostatic valve may be needed. Check local code requirements.
- 3/8" push fit outlet connection to supply lines.
- Hot and cold inlets are 1/2" NPT
- Rough not included. Order R922390000 to complete