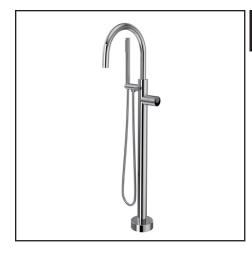

#### ECLISSI™ SINGLE HOLE FLOOR MOUNT TUB FILLER WITH C-SPOUT

# TEC06F1

### **FEATURES**

- · Exposed mixer
- Floor mounted single column
- · Side mounted metal lever handle
- · Diverter to handshower
- · Ceramic disc cartridge
- 1 Jet anti-calcium hand shower 1.8 GPM at 60 PSI.
- 6 GPM flow rate at 60 PSI
- Progessive cartridge. Rotates from off through cold to hot.
- Solid brass construction
- 10 1/4" spout reach
- Rough must be recessed under the finished floor.
- Remote thermostatic valve may be needed. Check local code requirements.
- 3/8" push fit outlet connection to supply lines.
- Hot and cold inlets are 1/2" NPT
- Rough not included. Order R922390000 to complete