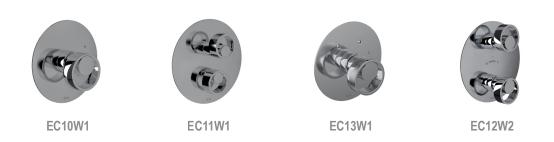

### SHOWER CONFIGURATIONS

### PRESSURE BALANCE

1/2" THERM & PRESSURE BALANCE

3/4" THERM & PRESSURE BALANCE