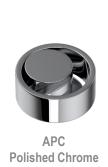

#### AVAILABLE INNER HANDLE FINISH OPTIONS\*

APC Polished

STN Satin Nickel

MB Matte Black

**SG** Satin Gold

<sup>\*</sup>Shown here with Polished Chrome outer handle finish

## POLISHED CHROME SPOUT & OUTER HANDLE **U-SPOUT** SATIN NICKEL SPOUT & OUTER HANDLE

Satin Nickel

**INNER ACCENTS** 

**Matte Black** 

Satin Gold

**C-SPOUT** 

**SNC** 

**Polished Chrome** 