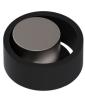

# ECLISSI<sup>™</sup> BATH COLLECTION

The Eclissi™ Bath Collection is inspired by the astronomical phenomenon when our two planetary luminaries align. Eclissi, Italian for eclipse, projects a clean, modern beauty. The subtle curve of the neck is accompanied by handles with inner and outer circles emulating the meeting of the sun and moon. Each circle is available in a choice of four finishes, with 16 design possibilities for a bespoke approach to match personal style. A choice of two spout designs adds to the stellar options. Unlike their celestial inspiration, these faucets are never obscured; instead they're designed to shine in whatever space they make their own.

#### AVAILABLE INNER HANDLE FINISH OPTIONS\*

APC Polished

STN Satin Nickel

MB Matte Black

**SG** Satin Gold

<sup>\*</sup>Shown here with Polished Chrome outer handle finish