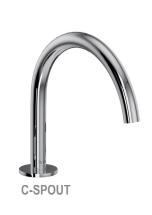

## POLISHED CHROME SPOUT & OUTER HANDLE **U-SPOUT** SATIN NICKEL SPOUT & OUTER HANDLE

Satin Nickel

**INNER ACCENTS** 

**Matte Black** 

Satin Gold

**C-SPOUT** 

**SNC** 

**Polished Chrome** 