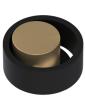

# ECLISSI<sup>™</sup> BATH COLLECTION

The Eclissi™ Bath Collection is inspired by the astronomical phenomenon when our two planetary luminaries align. Eclissi, Italian for eclipse, projects a clean, modern beauty. The subtle curve of the neck is accompanied by handles with inner and outer circles emulating the meeting of the sun and moon. Each circle is available in a choice of four finishes, with 16 design possibilities for a bespoke approach to match personal style. A choice of two spout designs adds to the stellar options. Unlike their celestial inspiration, these faucets are never obscured; instead they're designed to shine in whatever space they make their own.

#### AVAILABLE INNER HANDLE FINISH OPTIONS\*

APC Polished

STN Satin Nickel

MB Matte Black

**SG** Satin Gold

<sup>\*</sup>Shown here with Polished Chrome outer handle finish