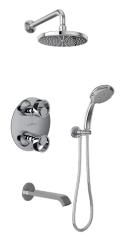

### SHOWER CONFIGURATIONS

### PRESSURE BALANCE

1/2" THERM & PRESSURE BALANCE

3/4" THERM & PRESSURE BALANCE