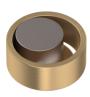

#### AVAILABLE INNER HANDLE FINISH OPTIONS\*

APC Polished

STN Satin Nickel

MB Matte Black

**SG** Satin Gold

<sup>\*</sup>Shown here with Polished Chrome outer handle finish