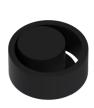

# ECLISSI<sup>™</sup> BATH COLLECTION

The Eclissi™ Bath Collection is inspired by the astronomical phenomenon when our two planetary luminaries align. Eclissi, Italian for eclipse, projects a clean, modern beauty. The subtle curve of the neck is accompanied by handles with inner and outer circles emulating the meeting of the sun and moon. Each circle is available in a choice of four finishes, with 16 design possibilities for a bespoke approach to match personal style. A choice of two spout designs adds to the stellar options. Unlike their celestial inspiration, these faucets are never obscured; instead they're designed to shine in whatever space they make their own.

#### **AVAILABLE FINISHES**

Satin Nickel

Matte

Satin