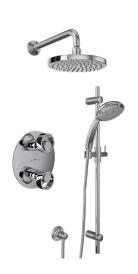

### SHOWER CONFIGURATIONS

### PRESSURE BALANCE

1/2" THERM & PRESSURE BALANCE

3/4" THERM & PRESSURE BALANCE