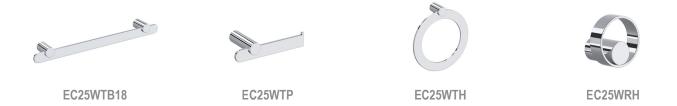

ck is accompanied by handles with inner and outer circles emulating the meeting of the sun and moon. Each circle is available in a choice of four finishes, with 16 design possibilities for a bespoke approach to match personal style. A choice of two spout designs adds to the stellar options. Unlike their celestial inspiration, these faucets are never obscured; instead they're designed to shine in whatever space they make their own.

#### **AVAILABLE FINISHES**







Satin Nickel



Matte



Satin

#### AVAILABLE INNER HANDLE FINISH OPTIONS\*



APC Polished



STN Satin Nickel



MB Matte Black



**SG** Satin Gold

<sup>\*</sup>Shown here with Polished Chrome outer handle finish





# ECLISSI<sup>™</sup> BATH COLLECTION

### - FAUCETS -



TUB FILLERS



- SHOWER TRIMS -



ACCESSORIES





# ECLISSI<sup>™</sup> BATH COLLECTION

### SHOWER CONFIGURATIONS

### PRESSURE BALANCE



1/2" THERM & PRESSURE BALANCE







3/4" THERM & PRESSURE BALANCE





### $\mathsf{ECLISSI}^\mathsf{TM}$ **BATH COLLECTION**

### FINISH COMBINATION OPTIONS

## POLISHED CHROME SPOUT & OUTER HANDLE **U-SPOUT** SATIN NICKEL SPOUT & OUTER HANDLE







Satin Nickel

**INNER ACCENTS** 



**Matte Black** 



Satin Gold



**C-SPOUT** 

**SNC** 

**Polished Chrome** 

STN

Satin Nickel



SNB

**Matte Black** 



SNG

Satin Gold

MATTE BLACK SPOUT & OUTER HANDLE













**U-SPOUT** 



**MBC Polished Chrome** 

**MBN** Satin Nickel

MB **Matte Black** 

MBG Satin Gold

SATIN GOLD SPOUT & OUTER HANDLE







SGC **Polished Chrome** 



**SGN** Satin Nickel



**SGB Matte Black** 



SG Satin Gol