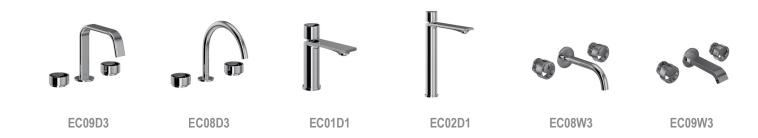

a clean, modern beauty. The subtle curve of the neck is accompanied by handles with inner and outer circles emulating the meeting of the sun and moon. Each circle is available in a choice of four finishes, with 16 design possibilities for a bespoke approach to match personal style. A choice of two spout designs adds to the stellar options. Unlike their celestial inspiration, these faucets are never obscured; instead they're designed to shine in whatever space they make their own.

#### **AVAILABLE FINISHES**







Satin Nickel



Matte



Satin

#### AVAILABLE INNER HANDLE FINISH OPTIONS\*



APC Polished



STN Satin Nickel



MB Matte Black



**SG** Satin Gold

<sup>\*</sup>Shown here with Polished Chrome outer handle finish





# ECLISSI<sup>™</sup> BATH COLLECTION

### - FAUCETS -



TUB FILLERS



- SHOWER TRIMS -



ACCESSORIES





# ECLISSI<sup>™</sup> BATH COLLECTION

### SHOWER CONFIGURATIONS

### PRESSURE BALANCE



1/2" THERM & PRESSURE BALANCE







3/4" THERM & PRESSURE BALANCE





### $\mathsf{ECLISSI}^\mathsf{TM}$ **BATH COLLECTION**

### FINISH COMBINATION OPTIONS

## POLISHED CHROME SPOUT & OUTER HANDLE **U-SPOUT** SATIN NICKEL SPOUT & OUTER HANDLE







Satin Nickel

**INNER ACCENTS** 



**Matte Black** 



Satin Gold



**C-SPOUT** 

**SNC** 

**Polished Chrome** 

STN

Satin Nickel



SNB

**Matte Black** 



SNG

Satin Gold

MATTE BLACK SPOUT & OUTER HANDLE













**U-SPOUT** 



**MBC Polished Chrome** 

**MBN** Satin Nickel

MB **Matte Black** 

MBG Satin Gold

SATIN GOLD SPOUT & OUTER HANDLE







SGC **Polished Chrome** 



**SGN** Sa