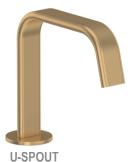

## POLISHED CHROME SPOUT & OUTER HANDLE **U-SPOUT** SATIN NICKEL SPOUT & OUTER HANDLE

Satin Nickel

**INNER ACCENTS** 

**Matte Black** 

Satin Gold

**C-SPOUT** 

**SNC** 

**Polished Chrome** 