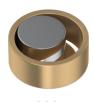

#### AVAILABLE INNER HANDLE FINISH OPTIONS\*

APC Polished

STN Satin Nickel

MB Matte Black

**SG** Satin Gold

<sup>\*</sup>Shown here with Polished Chrome outer handle finish