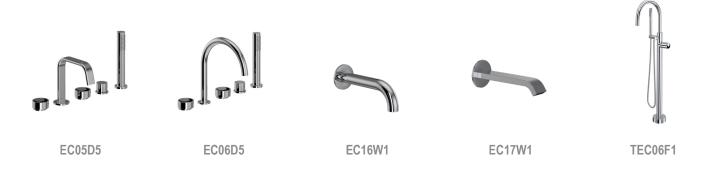

beauty. The subtle curve of the neck is accompanied by handles with inner and outer circles emulating the meeting of the sun and moon. Each circle is available in a choice of four finishes, with 16 design possibilities for a bespoke approach to match personal style. A choice of two spout designs adds to the stellar options. Unlike their celestial inspiration, these faucets are never obscured; instead they're designed to shine in whatever space they make their own.

#### **AVAILABLE FINISHES**







Satin Nickel



Matte



Satin

#### AVAILABLE INNER HANDLE FINISH OPTIONS\*



APC Polished



STN Satin Nickel



MB Matte Black



**SG** Satin Gold

<sup>\*</sup>Shown here with Polished Chrome outer handle finish





# ECLISSI<sup>™</sup> BATH COLLECTION

### - FAUCETS -



TUB FILLERS



- SHOWER TRIMS -



ACCESSORIES





# ECLISSI<sup>™</sup> BATH COLLECTION

### SHOWER CONFIGURATIONS

### PRESSURE BALANCE



1/2" THERM & PRESSURE BALANCE







3/4" THERM & PRESSURE BALANCE





### $\mathsf{ECLISSI}^\mathsf{TM}$ **BATH COLLECTION**

### FINISH COMBINATION OPTIONS

## POLISHED CHROME SPOUT & OUTER HANDLE **U-SPOUT** SATIN NICKEL SPOUT & OUTER HANDLE







Satin Nickel

**INNER ACCENTS** 



**Matte Black** 



Satin Gold



**C-SPOUT** 

**SNC** 

**Polished Chrome** 

STN

Satin Nickel



SNB

**Matte Black** 



SNG

Satin Gold

MATTE BLACK SPOUT & OUTER HANDLE













**U-SPOUT** 



**MBC Polished Chrome** 

**MBN** Satin Nickel

MB **Matte Black** 

MBG Satin Gold

SATIN GOLD SPOUT & OUTER HANDLE







SGC **Polished Chrome** 



**SGN** Satin Nickel



*