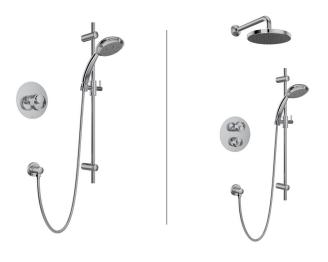

### SHOWER CONFIGURATIONS

### PRESSURE BALANCE

1/2" THERM & PRESSURE BALANCE

3/4" THERM & PRESSURE BALANCE