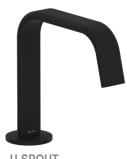

## POLISHED CHROME SPOUT & OUTER HANDLE **U-SPOUT** SATIN NICKEL SPOUT & OUTER HANDLE

Satin Nickel

**INNER ACCENTS** 

**Matte Black** 

Satin Gold

**C-SPOUT** 

**SNC** 

**Polished Chrome** 