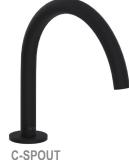

## POLISHED CHROME SPOUT & OUTER HANDLE **U-SPOUT** SATIN NICKEL SPOUT & OUTER HANDLE

Satin Nickel

**INNER ACCENTS** 

**Matte Black** 

Satin Gold

**C-SPOUT** 

**SNC** 

**Polished Chrome** 