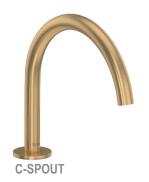

## POLISHED CHROME SPOUT & OUTER HANDLE **U-SPOUT** SATIN NICKEL SPOUT & OUTER HANDLE

Satin Nickel

**INNER ACCENTS** 

**Matte Black** 

Satin Gold

**C-SPOUT** 

**SNC** 

**Polished Chrome** 