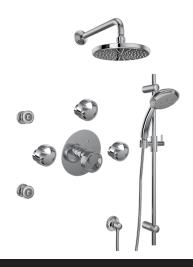

### SHOWER CONFIGURATIONS

### PRESSURE BALANCE

1/2" THERM & PRESSURE BALANCE

3/4" THERM & PRESSURE BALANCE