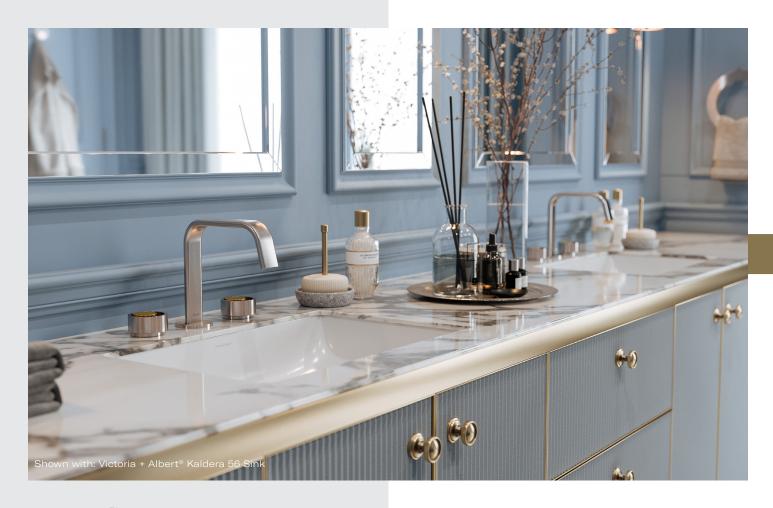

# ECLISSI<sup>™</sup> BATH COLLECTION

The Eclissi™ Bath Collection is inspired by the astronomical phenomenon when our two planetary luminaries align. Eclissi, Italian for eclipse, projects a clean, modern beauty. The subtle curve of the neck is accompanied by handles with inner and outer circles emulating the meeting of the sun and moon. Each circle is available in a choice of four finishes, with 16 design possibilities for a bespoke approach to match personal style. A choice of two spout designs adds to the stellar options. Unlike their celestial inspiration, these faucets are never obscured; instead they're designed to shine in whatever space they make their own.