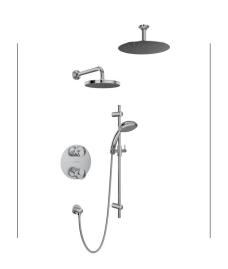

### SHOWER CONFIGURATIONS

### PRESSURE BALANCE

1/2" THERM & PRESSURE BALANCE

3/4" THERM & PRESSURE BALANCE