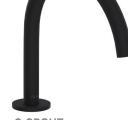

# ECLISSI<sup>™</sup> BATH COLLECTION

The Eclissi™ Bath Collection is inspired by the astronomical phenomenon when our two planetary luminaries align. Eclissi, Italian for eclipse, projects a clean, modern beauty. The subtle curve of the neck is accompanied by handles with inner and outer circles emulating the meeting of the sun and moon. Each circle is available in a choice of four finishes, with 16 design possibilities for a bespoke approach to match personal style. A choice of two spout designs adds to the stellar options. Unlike their celestial inspiration, these faucets are never obscured; instead they're designed to shine in whatever space they make their own.

### - FAUCETS -

TUB FILLERS

- SHOWER TRIMS -

ACCESSORIES