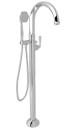

lian architect, creator of the Palladian window, and proponent of honest classical architecture, was the inspiration behind the ROHL® Palladian® Series. Blending the best of classic proportion with the flourish of great Italian fashion, this look is the answer to the renewed love of European colonial and Old World design updated with a transitional look.

Individual finish options vary by product. Consult your local showroom for availability.

A DISTINCTIVE MEMBER OF THE HOUSE OF ROHL









ROHL.

## PALLADIAN® BATH SERIES HIGHLIGHTS

# ROHL.

Authentically crafted in Italy Available in six finishes Transitional style



Metal Lever Cross Handle (X)





**Available Handles** 

Swarovski® Swarovski® Crystal Crystal Lever (LC) Knob handles (KC)









A8800

A1908

#### TUB FILLERS









A1904

**NEW** N1987/TO

AKIT1901N

A1901

#### SHOWER TRIMS









A1910

**NEW** A2910N

A4814

A4864

#### SHOWER PACKAGES











**NEW** AKIT930N **NEW** AKIT57E

**NEW** AKIT940N

### **ACCESSORIES**

A6886/24

A6892



A6885

A6881