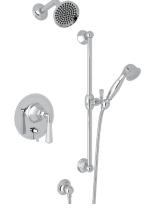

dian® Series. Blending the best of classic proportion with the flourish of great Italian fashion, this look is the answer to the renewed love of European colonial and Old World design updated with a transitional look.

Individual finish options vary by product. Consult your local showroom for availability.

A DISTINCTIVE MEMBER OF THE HOUSE OF ROHL









ROHL.

## PALLADIAN® BATH SERIES HIGHLIGHTS

# ROHL.

Authentically crafted in Italy Available in six finishes Transitional style



Metal Lever Cross Handle (X)





**Available Handles** 

Swarovski® Swarovski® Crystal Crystal Lever (LC) Knob handles (KC)









A8800

A1908

#### TUB FILLERS









A1904

**NEW** N1987/TO

AKIT1901N

A1901

#### SHOWER TRIMS









A1910

**NEW** A2910N

A4814

A4864

#### SHOWER PACKAGES











**NEW** AKIT930N **NEW** AKIT57E

**NEW** AKIT940N

### **ACCESSORIES**

A6886/24

A6892



A6885

A6881