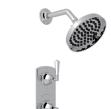

ladian® Series. Blending the best of classic proportion with the flourish of great Italian fashion, this look is the answer to the renewed love of European colonial and Old World design updated with a transitional look.

Individual finish options vary by product. Consult your local showroom for availability.

A DISTINCTIVE MEMBER OF THE HOUSE OF ROHL









ROHL.

## PALLADIAN® BATH SERIES HIGHLIGHTS

# ROHL.

Authentically crafted in Italy Available in six finishes Transitional style



Metal Lever Cross Handle (X)





**Available Handles** 

Swarovski® Swarovski® Crystal Crystal Lever (LC) Knob handles (KC)









A8800

A1908

#### TUB FILLERS









A1904

**NEW** N1987/TO

AKIT1901N

A1901

#### SHOWER TRIMS









A1910

**NEW** A2910N

A4814

A4864

#### SHOWER PACKAGES











**NEW** AKIT930N **NEW** AKIT57E

**NEW** AKIT940N

### **ACCESSORIES**

A6886/24

A6892



A6885

A6881