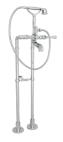

an architect, creator of the Palladian window, and proponent of honest classical architecture, was the inspiration behind the ROHL® Palladian® Series. Blending the best of classic proportion with the flourish of great Italian fashion, this look is the answer to the renewed love of European colonial and Old World design updated with a transitional look.

Individual finish options vary by product. Consult your local showroom for availability.

A DISTINCTIVE MEMBER OF THE HOUSE OF ROHL









ROHL.

## PALLADIAN® BATH SERIES HIGHLIGHTS

# ROHL.

Authentically crafted in Italy Available in six finishes Transitional style



Metal Lever Cross Handle (X)





**Available Handles** 

Swarovski® Swarovski® Crystal Crystal Lever (LC) Knob handles (KC)









A8800

A1908

#### TUB FILLERS









A1904

**NEW** N1987/TO

AKIT1901N

A1901

#### SHOWER TRIMS









A1910

**NEW** A2910N

A4814

A4864

#### SHOWER PACKAGES











**NEW** AKIT930N **NEW** AKIT57E

**NEW** AKIT940N

### **ACCESSORIES**

A6886/24

A6892



A6885

A6881