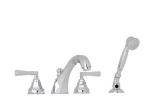

talian architect, creator of the Palladian window, and proponent of honest classical architecture, was the inspiration behind the ROHL® Palladian® Series. Blending the best of classic proportion with the flourish of great Italian fashion, this look is the answer to the renewed love of European colonial and Old World design updated with a transitional look.

Individual finish options vary by product. Consult your local showroom for availability.

A DISTINCTIVE MEMBER OF THE HOUSE OF ROHL









ROHL.

## PALLADIAN® BATH SERIES HIGHLIGHTS

# ROHL.

Authentically crafted in Italy Available in six finishes Transitional style



Metal Lever Cross Handle (X)





**Available Handles** 

Swarovski® Swarovski® Crystal Crystal Lever (LC) Knob handles (KC)









A8800

A1908

#### TUB FILLERS









A1904

**NEW** N1987/TO

AKIT1901N

A1901

#### SHOWER TRIMS









A1910

**NEW** A2910N

A4814

A4864

#### SHOWER PACKAGES











**NEW** AKIT930N **NEW** AKIT57E

**NEW** AKIT940N

### **ACCESSORIES**

A6886/24

A6892



A6885

A6881