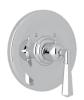

classical architecture, was the inspiration behind the ROHL® Palladian® Series. Blending the best of classic proportion with the flourish of great Italian fashion, this look is the answer to the renewed love of European colonial and Old World design updated with a transitional look.

Individual finish options vary by product. Consult your local showroom for availability.

A DISTINCTIVE MEMBER OF THE HOUSE OF ROHL









ROHL.

## PALLADIAN® BATH SERIES HIGHLIGHTS

# ROHL.

Authentically crafted in Italy Available in six finishes Transitional style



Metal Lever Cross Handle (X)





**Available Handles** 

Swarovski® Swarovski® Crystal Crystal Lever (LC) Knob handles (KC)









A8800

A1908

#### TUB FILLERS









A1904

**NEW** N1987/TO

AKIT1901N

A1901

#### SHOWER TRIMS









A1910

**NEW** A2910N

A4814

A4864

#### SHOWER PACKAGES











**NEW** AKIT930N **NEW** AKIT57E

**NEW** AKIT940N

### **ACCESSORIES**

A6886/24

A6892



A6885

A6881