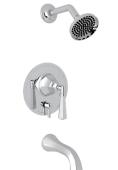

alladian® Series. Blending the best of classic proportion with the flourish of great Italian fashion, this look is the answer to the renewed love of European colonial and Old World design updated with a transitional look.

Individual finish options vary by product. Consult your local showroom for availability.

A DISTINCTIVE MEMBER OF THE HOUSE OF ROHL









ROHL.

## PALLADIAN® BATH SERIES HIGHLIGHTS

# ROHL.

Authentically crafted in Italy Available in six finishes Transitional style



Metal Lever Cross Handle (X)





**Available Handles** 

Swarovski® Swarovski® Crystal Crystal Lever (LC) Knob handles (KC)









A8800

A1908

#### TUB FILLERS









A1904

**NEW** N1987/TO

AKIT1901N

A1901

#### SHOWER TRIMS









A1910

**NEW** A2910N

A4814

A4864

#### SHOWER PACKAGES











**NEW** AKIT930N **NEW** AKIT57E

**NEW** AKIT940N

### **ACCESSORIES**

A6886/24

A6892



A6885

A6881