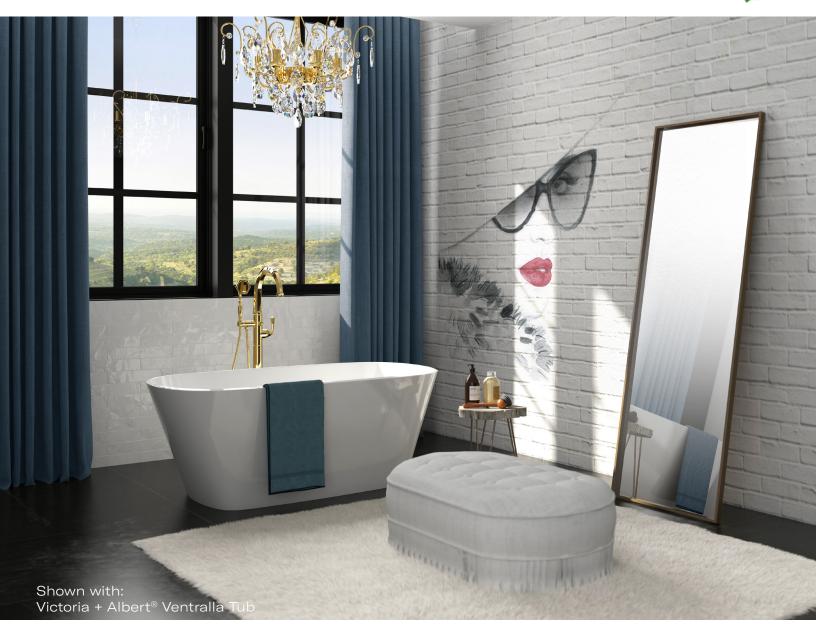

## PALLADIAN® BATH SERIES

Authentically crafted in Italy

#### Available Finishes

PN Polished Nickel

TCB Tuscan Brass

Italian Brass Satin Unlacquered Brass

Andrea Palladio, a 16th century Italian architect, creator of the Palladian window, and proponent of honest classical architecture, was the inspiration behind the ROHL® Palladian® Series. Blending the best of classic proportion with the flourish of great Italian fashion, this look is the answer to the renewed love of European colonial and Old World design updated with a transitional look.

#### TUB FILLERS

A1904

**NEW** N1987/TO

AKIT1901N

A1901