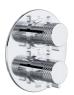

## TENERIFE™ BATH COLLECTION

SHOWER CONFIGURATIONS -

#### 1/2" THERM & PRESSURE BALANCE

3/4" THERM & PRESSURE BALANCE