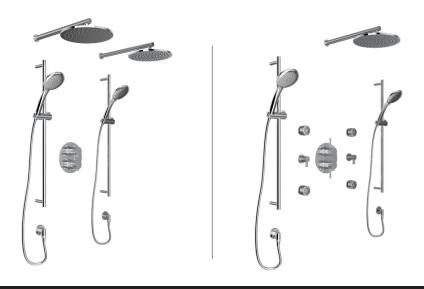

## TENERIFE™ BATH COLLECTION

SHOWER CONFIGURATIONS -

#### PRESSURE BALANCE

#### 1/2" THERM & PRESSURE BALANCE

3/4" THERM & PRESSURE BALANCE