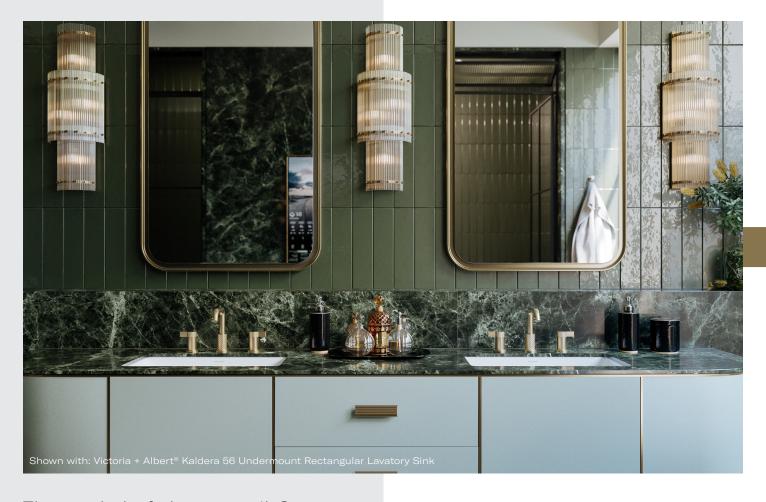

### TENERIFE™ BATH COLLECTION

The symbol of the tranquil Canary Islands is a majestic palm tree, reaching as much as 65 feet, with a crown of leaves spanning all around. Tenerife, the largest of the islands, is host to the majority of these exotic, native palms. The Tenerife™ Bath Collection captures their tropical beauty through intricate details. The fine crosshatching that adorns the handles and base mirrors the lush diamond shape on the palm's trunk. Circular accents on the spout complement the striking effect. Tenerife captures the feeling of a faraway isle in a physical form.