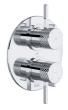

s is a majestic palm tree, reaching as much as 65 feet, with a crown of leaves spanning all around. Tenerife, the largest of the islands, is host to the majority of these exotic, native palms. The Tenerife™ Bath Collection captures their tropical beauty through intricate details. The fine crosshatching that adorns the handles and base mirrors the lush diamond shape on the palm's trunk. Circular accents on the spout complement the striking effect. Tenerife captures the feeling of a faraway isle in a physical form.

#### **AVAILABLE FINISHES**







PN Polished Nickel



Satin Nickel



MB Matte



AG Antique



### TENERIFE™ BATH COLLECTION

**FAUCETS** 



TE01D1









TUB FILLERS



TE16W1



TTE06F1

- SHOWER TRIMS —



TTE51W1



TTE23W1 or TTE44W1



TTE45W1 or TTE47W1



TTE46W1



TE83W1

ACCESSORIES



TE25WTB24



TE25WTP



TE25WTH



TE25WRH



## TENERIFE™ BATH COLLECTION

SHOWER CONFIGURATIONS -

#### PRESSURE BALANCE



#### 1/2" THERM & PRESSURE BALANCE



3/4" THERM & PRESSURE BALANCE