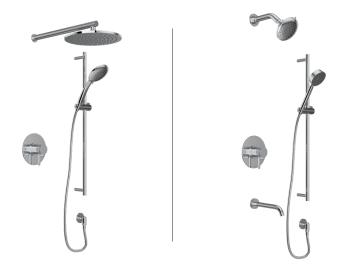

## TENERIFE™ BATH COLLECTION

SHOWER CONFIGURATIONS -

#### PRESSURE BALANCE

#### 1/2" THERM & PRESSURE BALANCE

3/4" THERM & PRESSURE BALANCE