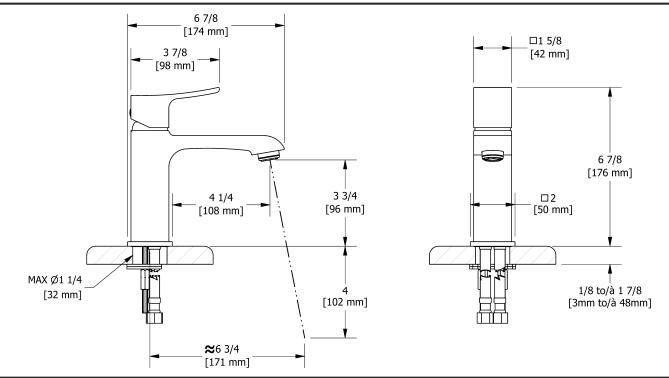

## Single hole lavatory faucet **ZS01XX**

# Specifications

## **Descriptions**

- Push drain
- Ceramic cartridge
  - 3/8" speedway compression

#### Available colors

- C : Chrome
- BN : Brushed nickel (PVD)

#### Available flows

- 5.7 L/min, 1.5 gpm (US) 60psi
- 1.9 L/min, 0.5 gpm (US) 60psi ( **ZS01XX-05** )
- 3.7 L/min, 1 gpm (US) 60psi ( **ZS01XX-10** )

#### <u>Cartridge</u>

• 401-072

## **Certifications**

- CSA B125.1
- NSF/ANSI standard 61 and 372
- ASME A112.18.1
- CMR248 Approval
- ADA



Sizes, models and finishes may differ from thoses presented.

#### Warranty

This Riobel Inc. product you have purchased carries a Limited lifetime warranty on the chrome, PVD finished and all working parts and is guaranteed from the initial purchase date against all manufacturing defects. All other finishes including plastic component are guaranteed for one year. All electric and/or electronic parts are covered by a 1-year limited warranty.

#### **Customer Service**

Ontario, West Canada : 888-287-5354 Quebec, Maritimes, United States : 866-473-8442