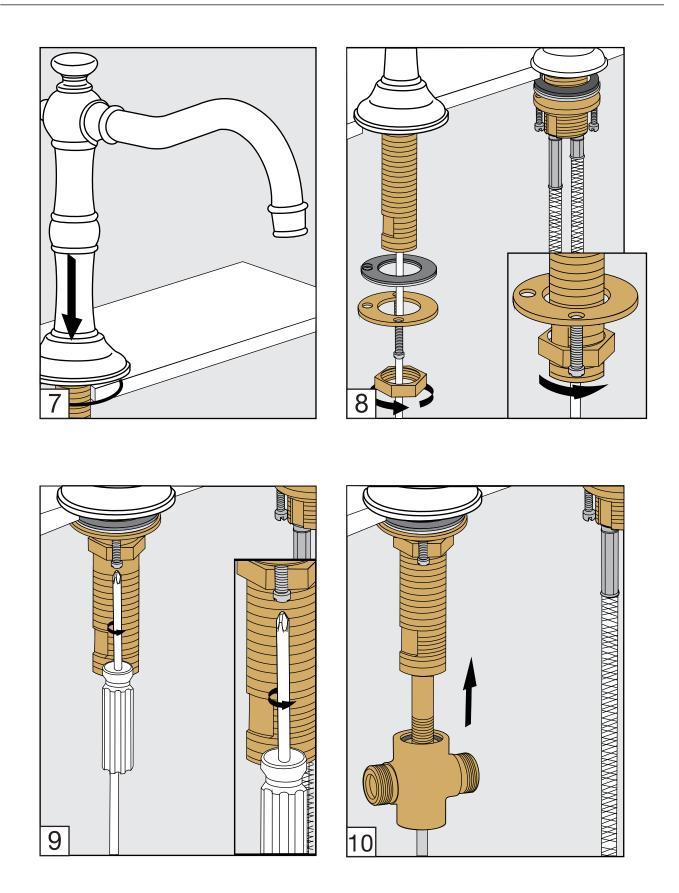

#### **Revere Faucets** - Line 58

\_\_\_\_\_ 5 \_\_\_

\_

\_\_\_\_\_

## Revere Faucets - Line 58

\_\_\_\_\_ 7 \_\_\_\_\_