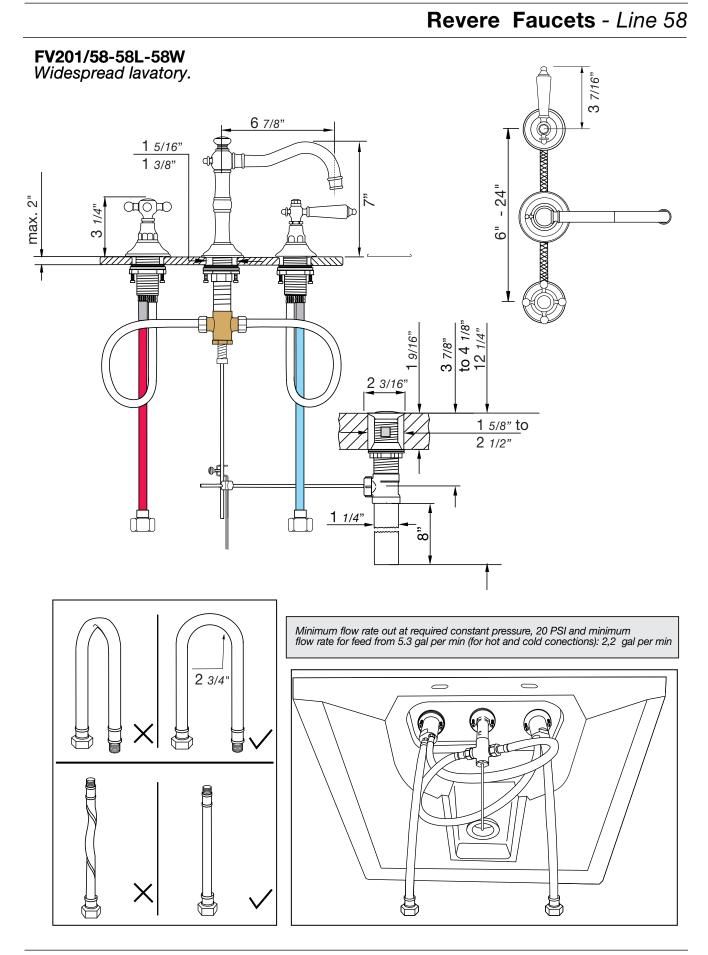

# FRANZ VIEGENER

## **Revere, lever & wood**

## installation



#### Revere Faucets - Line 58

#### CONGRATULATIONS !

This product has been subjected to stringent tests for its quality, performance and finish. We guarantee years of trouble free operation.

We thank you for your choice and above all for the trust you are placing in us. This trust is what motivates us to improve every day.

Before connecting the faucet to the water supply, flush the tubing thoroughly to eliminate any residue.





#### – 2 –

#### **Revere Faucets** - Line 58









— 4 —

\_

#### **Revere Faucets** - Line 58



\_\_\_\_\_ 5 \_\_\_

\_







\_\_\_\_\_

## Revere Faucets - Line 58







\_\_\_\_\_ 7 \_\_\_\_\_



#### FRANZ VIEGENER

A FV S.A. company. 4000 Porett Drive• Gurnee Illinois 60031 Phone 847-244-1234 / Fax 847-244-1259

**FRANZ VIEGENER** reserve the right to make revisions without notice in the design of faucets and bathroom accessories or in packaging. **FOLLFV201/58** / Edition  $N_0 1_May$ , 2011.