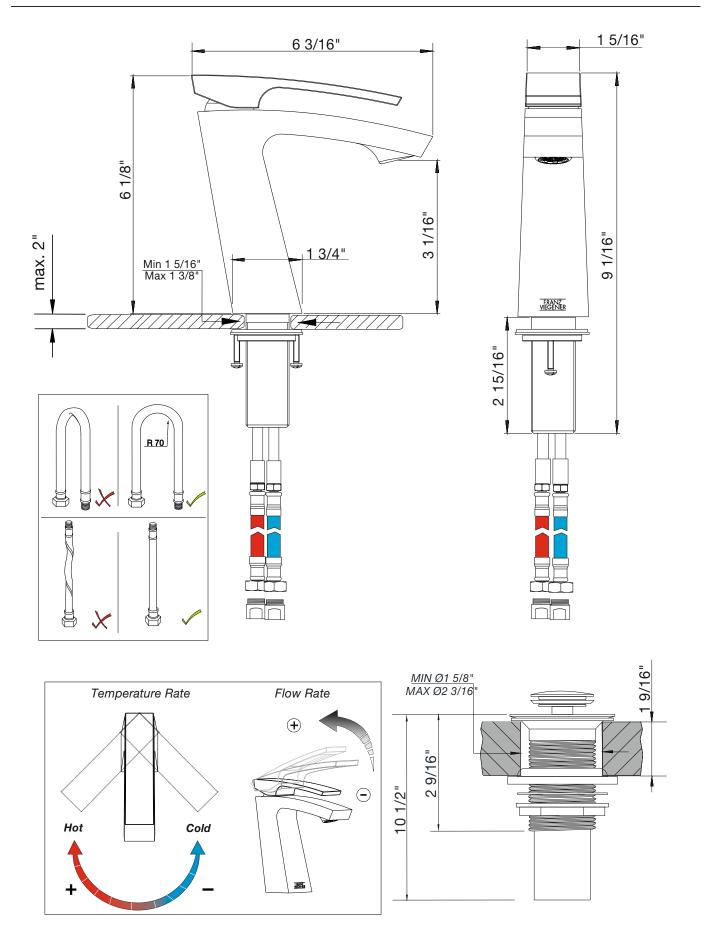

#### Finished installation.

|   | Notes |
|---|-------|
| _ |       |
| _ |       |
| _ |       |
| _ |       |
| _ |       |
| _ |       |
| _ |       |
| _ |       |
| _ |       |
| _ |       |
| _ |       |
| _ |       |
|   |       |
| _ |       |
| _ |       |
| _ |       |
| _ |       |
| _ |       |
| _ |       |
| _ |       |
| _ |       |
| _ |       |
| _ |       |
| _ |       |
| _ |       |
|   |       |
|   |       |