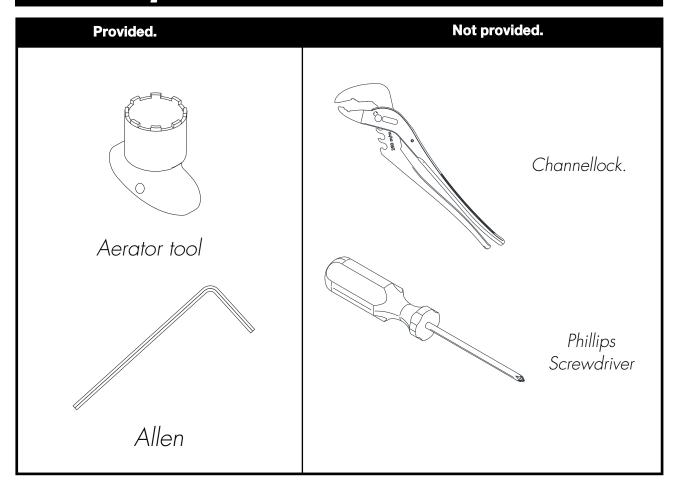

# FRANZ VIEGENER

### Buzz

installation



#### **CONGRATULATIONS!**

This product has been subjected to stringent tests for its quality, performance and finish. We guarantee years of trouble free operation.

We thank you for your choice and above all for the trust you are placing in us. This trust is what motivates us to improve every day.

Before connecting the faucet to the water supply, flush the tubing thoroughly to eliminate any residue.

# Required installation tools.



FV181/J8 Single Handle.



Measures Line J8



#### Single handle installation









#### Flexible connector installation





#### **Drain installation**









#### Aerator cleaning.



#### Finished installation.



|   | Notes |
|---|-------|
| _ |       |
| _ |       |
| _ |       |
| _ |       |
| _ |       |
| _ |       |
| _ |       |
| _ |       |
| _ |       |
| _ |       |
| _ |       |
| _ |       |
|   |       |
| _ |       |
| _ |       |
| _ |       |
| _ |       |
| _ |       |
| _ |       |
| _ |       |
| _ |       |
| _ |       |
| _ |       |
| _ |       |
| _ |       |
|   |       |
|   |       |

| Notes |  |  |
|-------|--|--|
|       |  |  |
|       |  |  |
|       |  |  |
|       |  |  |
|       |  |  |
|       |  |  |
|       |  |  |
|       |  |  |
|