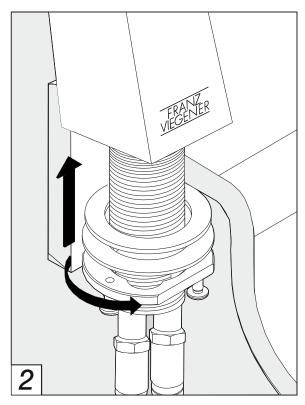

# FRANZ VIEGENER

### Buzz

installation



#### **CONGRATULATIONS!**

This product has been subjected to stringent tests for its quality, performance and finish. We guarantee years of trouble free operation.

We thank you for your choice and above all for the trust you are placing in us. This trust is what motivates us to improve every day.

Before connecting the faucet to the water supply, flush the tubing thoroughly to eliminate any residue.

# Required installation tools.



FV181/J8 Single Handle.



Measures Line J8



#### Single handle installation









#### Flexible connector installation





#### **Drain installation**









#### Aerator cleaning.



#### Finished installation.



|   | Notes |
|---|-------|
| _ |       |
| _ |       |
| _ |       |
| _ |       |
| _ |       |
| _ |       |
| _ |       |
| _ |       |
| _ |       |
| _ |       |
| _ |       |
| _ |       |
|   |       |
| _ |       |
| _ |       |
| _ |       |
| _ |       |
| _ |       |
| _ |       |
| _ |       |
| _ |       |
| _ |       |
| _ |       |
| _ |       |
| _ |       |
|   |       |
|   |       |

| Notes |  |  |
|-------|--|--|
|       |  |  |
|       |  |  |
|       |  |  |
|       |  |  |
|       |  |  |
|       |  |  |
|       |  |  |
|       |  |  |
|       |  |  |
|       |  |  |
|       |  |  |
|       |  |  |
|       |  |  |
|       |