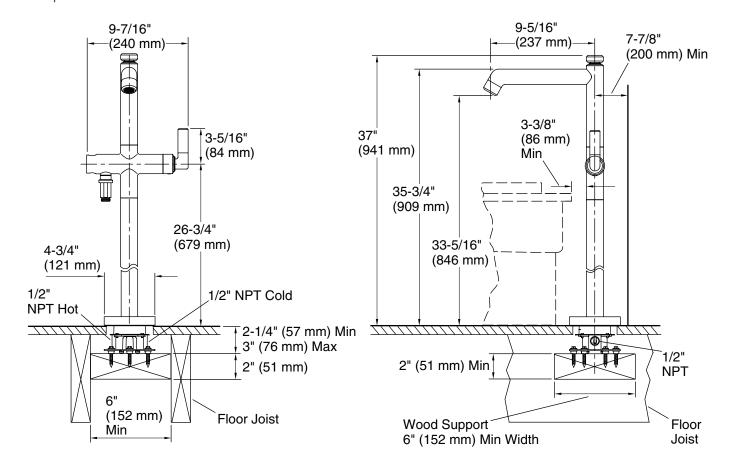

## CODES/STANDARDS APPLICABLE

P24978

Solid brass construction for durability and reliability

• Single lever handle allows for both ON/OFF activation and temperature setting

- Floor-mount installation
- 9-5/16" (237 mm) spout reach
- 8 gal/min (30 l/min) flow rate
- Integral valve
- Includes hardware kit and escutcheon
- Complements the Pure Paletta collection