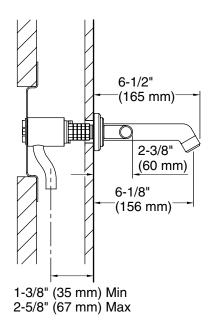

| SPECIFIED MODEL   |                                     |                      |                      |
|-------------------|-------------------------------------|----------------------|----------------------|
| Model             | Description                         | Finishes             |                      |
| P24911-LV         | Pure Paletta Wall-Mount Sink Faucet | ☐ CP Polished Chrome | ☐ SN Polished Nickel |
| Required Rough-in |                                     |                      |                      |
| P29304-00         | Rough-in                            | □ N/A                |                      |