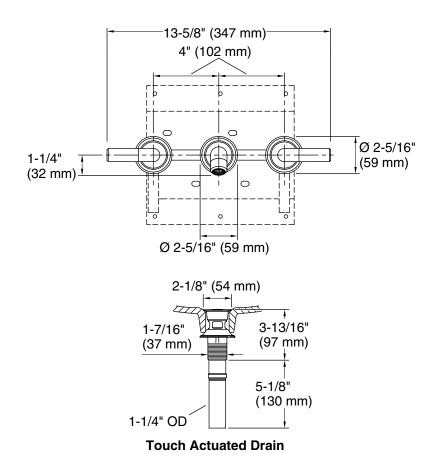

| SPECIFIED MODEL   |                                     |                      |                      |
|-------------------|-------------------------------------|----------------------|----------------------|
| Model             | Description                         | Finishes             |                      |
| P24911-LV         | Pure Paletta Wall-Mount Sink Faucet | ☐ CP Polished Chrome | ☐ SN Polished Nickel |
| Required Rough-in |                                     |                      |                      |
| P29304-00         | Rough-in                            | □ N/A                |                      |