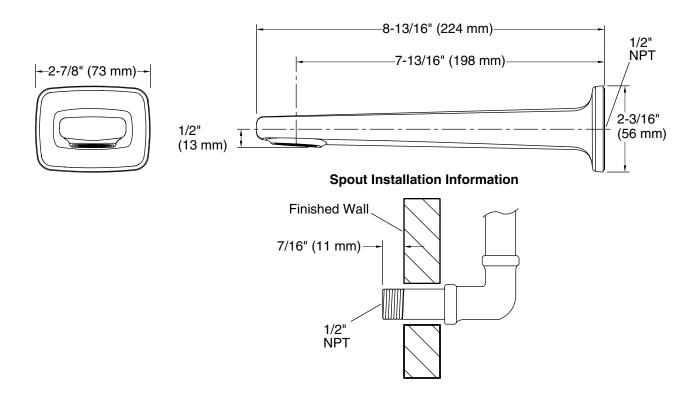

KALLISTA

**FEATURES** 

CODES/STANDARDS APPLICABLE

P24704

- Solid brass construction for durability and reliability
- 1/2" NPT spout connection
- Complements the Per Se collection

Specified model meets or exceeds the following: