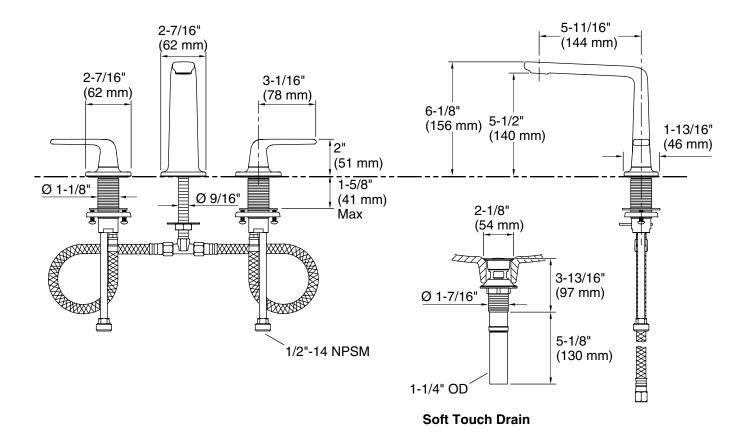

| INSTALLATION NOTES                                      |                   |                |  |  |
|---------------------------------------------------------|-------------------|----------------|--|--|
| Mounting surface hole size. All dimensions are nominal. |                   |                |  |  |
| Spout                                                   | Ø 5/8" (16 mm)    |                |  |  |
| Handles                                                 | Ø 1-5/16" (33 mm) |                |  |  |
| Deck Thickness                                          | Min               | Max            |  |  |
| Spout                                                   |                   | 2-1/2" (64 mm) |  |  |
| Handles                                                 |                   | 1-5/8" (41 mm) |  |  |