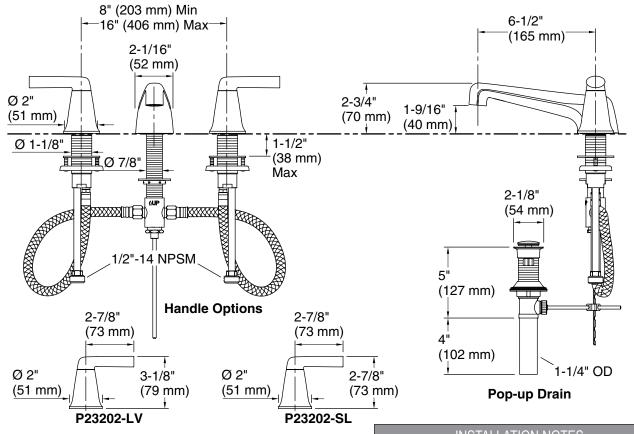

P23202

## **FEATURES**

- Solid brass construction for durability and reliability
- Two-handle, widespread sink faucet for 8" (203 mm) - 16" (406 mm) centers
- 1.2 gal/min (4.5 l/min) maximum flow rate
- Quarter-turn washerless ceramic disc valves
- Meets CalGreen requirements for bathroom sink faucets
- Complements the Counterpoint collection

| SPECIFIED MODEL |                                               |                      |                    |                     |  |
|-----------------|-----------------------------------------------|----------------------|--------------------|---------------------|--|
| Model           | Description                                   | Finishes             |                    |                     |  |
| P23202-LV       | Counterpoint Sink Faucet, Metal Lever Handles | ☐ CP Polished Chrome | ☐ AD Nickel Silver | ☐ AG Brushed Nickel |  |
| P23202-SL       | Counterpoint Sink Faucet, Stone Lever Handles | ☐ CP Polished Chrome | ☐ AD Nickel Silver | ☐ AG Brushed Nickel |  |