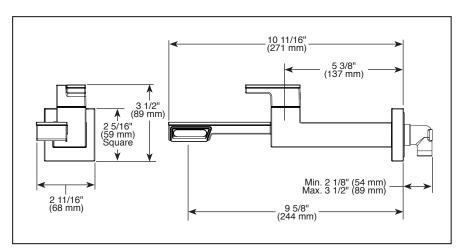

### **STANDARD SPECIFICATIONS:**

- Maximum 1.2 gpm @ 60 psi, 4.5 L/min @ 414 kPa
- One hole mount
- Control mechanism is a rotating cylinder ceramic cartridge with 180° rotation
- Handle rotates linear 180° clockwise
- Drain sold separately
- Spout features laminar water flow