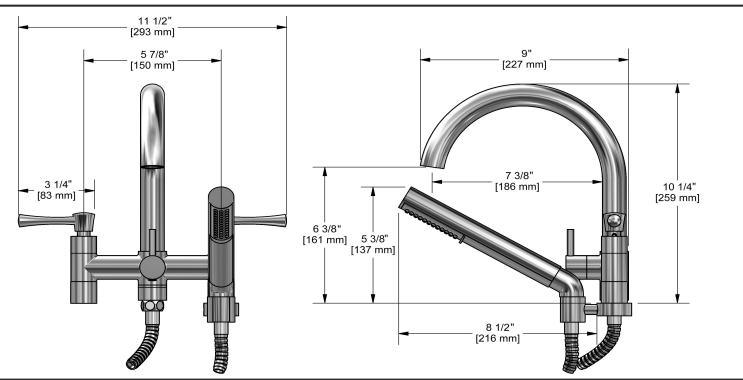

6" tub filler with hand shower **ED06L** 

- 1-jet hand shower/scale-free
- Ceramic cartridge
- 2 check valves
- G¾" inlet female