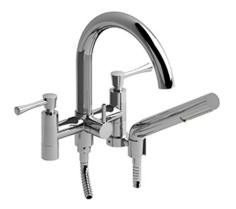

6" tub filler with hand shower **ED06L** 

- 1-jet hand shower/scale-free
- Ceramic cartridge
- 2 check valves
- G¾" inlet female