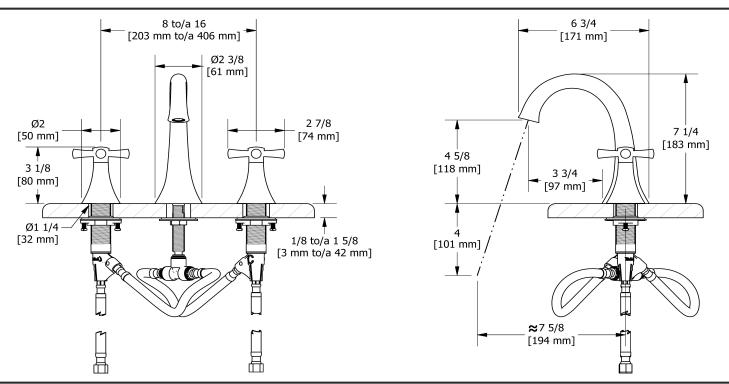

8" lavatory faucet **ED08**+

# **Descriptions**

- Ceramic cartridge
- Push drain
- 3/8" speedway compression