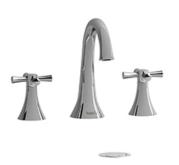

8" lavatory faucet **ED08**+

# **Descriptions**

- Ceramic cartridge
- Push drain
- 3/8" speedway compression