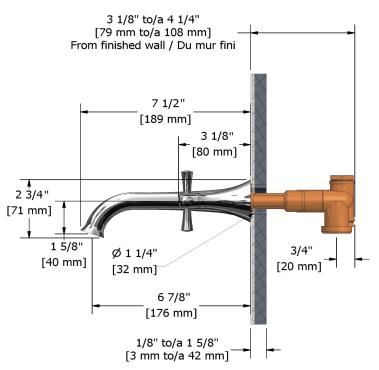

ED03+







# **Descriptions**

- Ceramic cartridge
- ½" inlet female NPT
- No drain

### **Available colors**

- C : Chrome
- BN: Brushed Nickel (PVD)
- PN: Polished Nickel (PVD)

### Available flows

- 5.7 L/min, 1.5 gpm (US) 60psi \*
- 1.9 L/min, 0.5 gpm (US) 60psi ( **ED03+-05** )
- 3.7 L/min, 1 gpm (US) 60psi ( **ED03+-10** )

\*EPA certification applicable to the indicated model only\*

## **Certifications**

- CSA B125.1
- NSF/ANSI standard 61 and 372
- ASME A112.18.1
- CMR248 Approval
- ADA





Sizes, models and finishes may differ from thoses presented.

### Warranty

This **Riobel Inc.** product you have purchased carries a Limited Lifetime Warranty on the chrome, PVD finish, blacks and all working parts and is guaranteed from the initial purchase date against all manufacturing defects. All other finishes, including plastic components, are guaranteed for one year. All electric and/or electronic parts are covered by a 5-year limited warranty.

### **Customer Service**

Ontario, West Canada: 888-287-5354 Quebec, Maritimes, United States: 866-473-8442