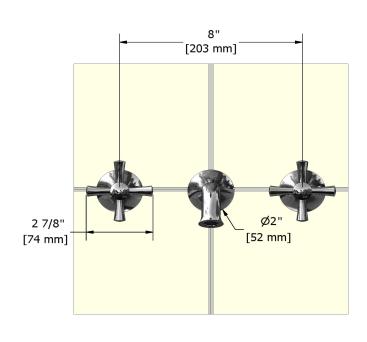

ED03+







# **Descriptions**

- Ceramic cartridge
- ½" inlet female NPT
- No drain

### **Available colors**

- C : Chrome
- BN: Brushed Nickel (PVD)
- PN: Polished Nickel (PVD)

### Available flows

- 5.7 L/min, 1.5 gpm (US) 60psi \*
- 1.9 L/min, 0.5 gpm (US) 60psi ( **ED03+-05** )
- 3.7 L/min, 1 gpm (US) 60psi ( **ED03+-10** )

\*EPA certification applicable to the indicated model only\*

## **Certifications**

- CSA B125.1
- NSF/ANSI standard 61 and 372
- ASME A112.18.1
- CMR248 Approval
- ADA





Sizes, models and finishes may differ from thoses presented.

### Warranty

This **Riobel Inc.** product you have purchased carries a Limited Lifetime Warranty on the chrome, PVD finish, blacks and all working parts and is guaranteed from the initial purchase date against all manufacturing defects. All other finishes, including plastic components, are guaranteed for one year. All electric and/or electronic parts are covered by a 5-year limited warranty.

### **Customer Service**

Ontario, West Canada: 888-287-5354 Quebec, Maritimes, United States: 866-473-8442