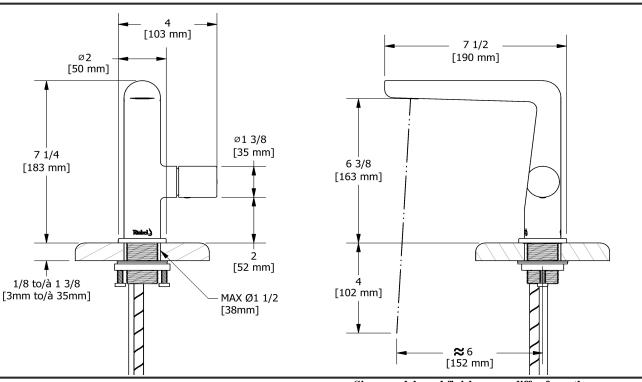

# **Specifications**

# **Descriptions**

- 3/8" speedway compression
- Push drain
- Ceramic cartridge

## **Available flows**

- 4.5 L/min, 1.2 gpm (US) 60psi \*
- 1.9 L/min, 0.5 gpm (US) 60psi ( **PBS01-05** )







Sizes, models and finishes may differ from thoses presented.

### Warranty

This **Riobel Inc.** product you have purchased carries a Limited Lifetime Warranty on the chrome, PVD finish, blacks and all working <u>parts</u> and is guaranteed from the initial purchase date against all <u>manufacturing defects</u>. All other finishes, including plastic components, are guaranteed for one year. All electric and/or electronic parts are covered by a 5-year limited <u>warranty</u>.

#### **Customer Service**

Ontario, West Canada: 888-287-5354 Quebec, Maritimes, United States: 866-473-8442

<sup>\*</sup>EPA certification applicable to the indicated model only\*