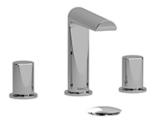

# Specifications

## **Descriptions**

- 3/8" speedway compression
- Ceramic cartridge
- Push drain

### Available flows

• 4.5 L/min, 1.2 gpm (US) 60psi \*

• 1.9 L/min, 0.5 gpm (US) 60psi ( **PB08-05** ) \*EPA certification applicable to the indicated model only\*

Sizes, models and finishes may differ from thoses presented.