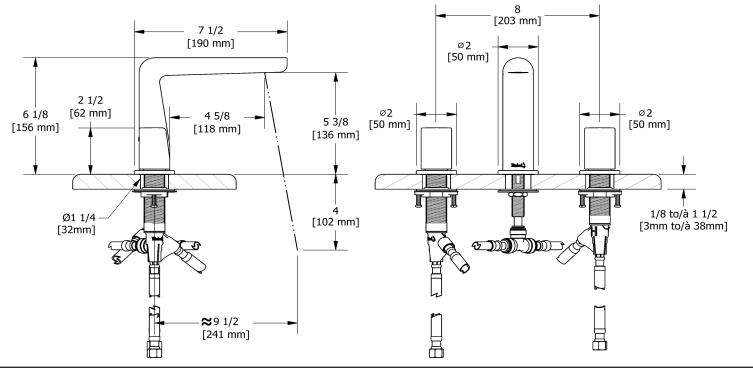

# Specifications

## **Descriptions**

- 3/8" speedway compression
- Ceramic cartridge
- Push drain

### Available flows

• 4.5 L/min, 1.2 gpm (US) 60psi \*

• 1.9 L/min, 0.5 gpm (US) 60psi ( **PB08-05** ) \*EPA certification applicable to the indicated model only\*

Sizes, models and finishes may differ from thoses presented.