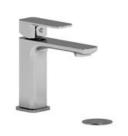

# **Specifications**

# **Descriptions**

- Ceramic cartridge
- Push drain
- 3/8" speedway compression

## Available colors

- C : Chrome
- BN: Brushed Nickel (PVD)

### Available flows

- 5.7 L/min, 1.5 gpm (US) 60psi \*
- 1.9 L/min, 0.5 gpm (US) 60psi ( **EQS01XX-05** )
- 3.7 L/min, 1 gpm (US) 60psi ( **EQS01XX-10** )

\*EPA certification applicable to the indicated model only\*

# Cartridge

• 401-122

## **Certifications**

- CSA B125.1
- NSF/ANSI standard 61 and 372
- ASME A112.18.1
- CMR248 Approval
- ADA



Sizes, models and finishes may differ from thoses presented.

#### Warranty

This **Riobel Inc.** product you have purchased carries a Limited Lifetime Warranty on the chrome, PVD finish, blacks and all working parts and is guaranteed from the initial purchase date against