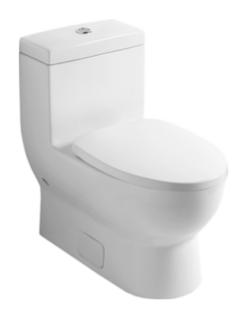

#### 1. POSITION

| Model        | 6616US                                                                                                                                                                                                                                                                                                                                                                                                                                                                                                                                                                                                                                                                                                                                                                                                                                                                                                                                                                                                                                                                                |
|--------------|---------------------------------------------------------------------------------------------------------------------------------------------------------------------------------------------------------------------------------------------------------------------------------------------------------------------------------------------------------------------------------------------------------------------------------------------------------------------------------------------------------------------------------------------------------------------------------------------------------------------------------------------------------------------------------------------------------------------------------------------------------------------------------------------------------------------------------------------------------------------------------------------------------------------------------------------------------------------------------------------------------------------------------------------------------------------------------------|
| Width        | 15" inch                                                                                                                                                                                                                                                                                                                                                                                                                                                                                                                                                                                                                                                                                                                                                                                                                                                                                                                                                                                                                                                                              |
| Depth        | 29 3/8" inch                                                                                                                                                                                                                                                                                                                                                                                                                                                                                                                                                                                                                                                                                                                                                                                                                                                                                                                                                                                                                                                                          |
| Weight       | 119,05 lbs                                                                                                                                                                                                                                                                                                                                                                                                                                                                                                                                                                                                                                                                                                                                                                                                                                                                                                                                                                                                                                                                            |
| Description  | Overall dimensions: (L) 28 3/8" x (W) 15" x (H) 28 3/4" Sanitary porcelain composed of: Consisting of: Siphonic WC, rough in 12" from the wall, Tank, bottom inlet, flushing mechanism with chrome trip lever, dual flush 1.6/1.0 gpf, WC-seat and cover with QuickRelease and SoftClosing hinges 9M30 U1 01, incl. fastening set This one-piece toilet is made of vitreous china. The one-piece toilet is 28 3/8" (730mm) x 15" (380") x 28 3/4" (730mm). The product has a concealed trapway and an elongated bowl. The product has a water use of 1.28 gpf (4.8 lpf). The one-piece toilet is Villeroy & Boch model 6616US. Certifications: IAPMO(cUPC), City of Los Angeles and others, Code Compliance: UPC, IPC, NSPC, NPC Canada and others, meets and exceeds ASME A112.19.14 siphonic jet model concealed trapway elongated bowl one year limited warranty min Water pressure: 8 psi water surface: 5 1/2" x 6 3/4" (140 x 170 mm) trap diameter: 2 1/8" (51mm) trap seal: 2 1/4" (55mm) minimum rough-in: 12" (305 mm) rough-in bottom outlet duo-push button chrome finish |
| Water use    | 1,28 / 0 gal                                                                                                                                                                                                                                                                                                                                                                                                                                                                                                                                                                                                                                                                                                                                                                                                                                                                                                                                                                                                                                                                          |
| Installation | floor-standing                                                                                                                                                                                                                                                                                                                                                                                                                                                                                                                                                                                                                                                                                                                                                                                                                                                                                                                                                                                                                                                                        |
| Outlet       | concealed trapway                                                                                                                                                                                                                                                                                                                                                                                                                                                                                                                                                                                                                                                                                                                                                                                                                                                                                                                                                                                                                                                                     |
| Material     | Sanitary porcelain                                                                                                                                                                                                                                                                                                                                                                                                                                                                                                                                                                                                                                                                                                                                                                                                                                                                                                                                                                                                                                                                    |
|              |                                                                                                                                                                                                                                                                                                                                                                                                                                                                                                                                                                                                                                                                                                                                                                                                                                                                                                                                                                                                                                                                                       |

#### Specification texts

; One-piece toilet; Overall dimensions: (L) 28 3/8" x (W) 15" x (H) 28 3/4"; Sanitary porcelain; Size: 15" x 29 3/8" (380 x 745 mm); Oval; floor-standing; Water use: 1,28 / 0 gal; Leed: 4; concealed trapway; This one-piece toilet is made of vitreous china. The onepiece toilet is 28 3/8" (730mm) x 15" (380") x 28 3/4" (730mm). The product has a concealed trapway and an elongated bowl. The product has a water use of 1.28 gpf (4.8 lpf). The one-piece toilet is Villeroy & Boch model 6616US.; Certifications: IAPMO(cUPC), City of Los Angeles and others, Code Compliance: UPC, IPC, NSPC, NPC Canada and others, meets and exceeds ASME A112.19.2/CSA B45.1 ASME A112.19.14; siphonic jet model; concealed trapway; elongated bowl; one year limited warranty; min Water pressure: 8 psi; water surface: 5 1/2" x 6 3/4" (140 x 170 mm); trap diameter: 2 1/8" (51mm); trap seal: 2 1/4" (55mm); minimum rough-in: 12" (305 mm) rough-in; duo-push button chrome finish; bottom outlet