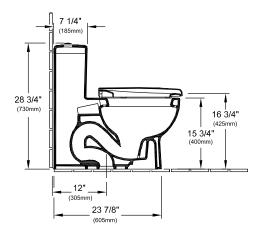

#### 1. POSITION

| Model        | 6616US                                                                                                                                                                                                                                                                                                                                                                                                                                                                                                                                                                                                                                                                                                                                                                                                                                                                                                                                                                                                                                                                                |
|--------------|---------------------------------------------------------------------------------------------------------------------------------------------------------------------------------------------------------------------------------------------------------------------------------------------------------------------------------------------------------------------------------------------------------------------------------------------------------------------------------------------------------------------------------------------------------------------------------------------------------------------------------------------------------------------------------------------------------------------------------------------------------------------------------------------------------------------------------------------------------------------------------------------------------------------------------------------------------------------------------------------------------------------------------------------------------------------------------------|
| Width        | 15" inch                                                                                                                                                                                                                                                                                                                                                                                                                                                                                                                                                                                                                                                                                                                                                                                                                                                                                                                                                                                                                                                                              |
| Depth        | 29 3/8" inch                                                                                                                                                                                                                                                                                                                                                                                                                                                                                                                                                                                                                                                                                                                                                                                                                                                                                                                                                                                                                                                                          |
| Weight       | 119,05 lbs                                                                                                                                                                                                                                                                                                                                                                                                                                                                                                                                                                                                                                                                                                                                                                                                                                                                                                                                                                                                                                                                            |
| Description  | Overall dimensions: (L) 28 3/8" x (W) 15" x (H) 28 3/4" Sanitary porcelain composed of: Consisting of: Siphonic WC, rough in 12" from the wall, Tank, bottom inlet, flushing mechanism with chrome trip lever, dual flush 1.6/1.0 gpf, WC-seat and cover with QuickRelease and SoftClosing hinges 9M30 U1 01, incl. fastening set This one-piece toilet is made of vitreous china. The one-piece toilet is 28 3/8" (730mm) x 15" (380") x 28 3/4" (730mm). The product has a concealed trapway and an elongated bowl. The product has a water use of 1.28 gpf (4.8 lpf). The one-piece toilet is Villeroy & Boch model 6616US. Certifications: IAPMO(cUPC), City of Los Angeles and others, Code Compliance: UPC, IPC, NSPC, NPC Canada and others, meets and exceeds ASME A112.19.14 siphonic jet model concealed trapway elongated bowl one year limited warranty min Water pressure: 8 psi water surface: 5 1/2" x 6 3/4" (140 x 170 mm) trap diameter: 2 1/8" (51mm) trap seal: 2 1/4" (55mm) minimum rough-in: 12" (305 mm) rough-in bottom outlet duo-push button chrome finish |
| Water use    | 1,28 / 0 gal                                                                                                                                                                                                                                                                                                                                                                                                                                                                                                                                                                                                                                                                                                                                                                                                                                                                                                                                                                                                                                                                          |
| Installation | floor-standing                                                                                                                                                                                                                                                                                                                                                                                                                                                                                                                                                                                                                                                                                                                                                                                                                                                                                                                                                                                                                                                                        |
| Outlet       | concealed trapway                                                                                                                                                                                                                                                                                                                                                                                                                                                                                                                                                                                                                                                                                                                                                                                                                                                                                                                                                                                                                                                                     |
| Material     | Sanitary porcelain                                                                                                                                                                                                                                                                                                                                                                                                                                                                                                                                                                                                                                                                                                                                                                                                                                                                                                                                                                                                                                                                    |
|              |                                                                                                                                                                                                                                                                                                                                                                                                                                                                                                                                                                                                                                                                                                                                                                                                                                                                                                                                                                                                                                                                                       |

#### Specification texts

; One-piece toilet; Overall dimensions: (L) 28 3/8" x (W) 15" x (H) 28 3/4"; Sanitary porcelain; Size: 15" x 29 3/8" (380 x 745 mm); Oval; floor-standing; Water use: 1,28 / 0 gal; Leed: 4; concealed trapway; This one-piece toilet is made of vitreous china. The onepiece toilet is 28 3/8" (730mm) x 15" (380") x 28 3/4" (730mm). The product has a concealed trapway and an elongated bowl. The product has a water use of 1.28 gpf (4.8 lpf). The one-piece toilet is Villeroy & Boch model 6616US.; Certifications: IAPMO(cUPC), City of Los Angeles and others, Code Compliance: UPC, IPC, NSPC, NPC Canada and others, meets and exceeds ASME A112.19.2/CSA B45.1 ASME A112.19.14; siphonic jet model; concealed trapway; elongated bowl; one year limited warranty; min Water pressure: 8 psi; water surface: 5 1/2" x 6 3/4" (140 x 170 mm); trap diameter: 2 1/8" (51mm); trap seal: 2 1/4" (55mm); minimum rough-in: 12" (305 mm) rough-in; duo-push button chrome finish; bottom outlet

## TECHNICAL DRAWINGS