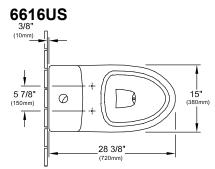

#### 1. POSITION

| Model        | 6616US                                                                                                                                                                                                                                                                                                                                                                                                                                                                                                                                                                                                                                                                                                                                                                                                                                                                                                                                                                                                                                                                                |
|--------------|---------------------------------------------------------------------------------------------------------------------------------------------------------------------------------------------------------------------------------------------------------------------------------------------------------------------------------------------------------------------------------------------------------------------------------------------------------------------------------------------------------------------------------------------------------------------------------------------------------------------------------------------------------------------------------------------------------------------------------------------------------------------------------------------------------------------------------------------------------------------------------------------------------------------------------------------------------------------------------------------------------------------------------------------------------------------------------------|
| Width        | 15" inch                                                                                                                                                                                                                                                                                                                                                                                                                                                                                                                                                                                                                                                                                                                                                                                                                                                                                                                                                                                                                                                                              |
| Depth        | 29 3/8" inch                                                                                                                                                                                                                                                                                                                                                                                                                                                                                                                                                                                                                                                                                                                                                                                                                                                                                                                                                                                                                                                                          |
| Weight       | 119,05 lbs                                                                                                                                                                                                                                                                                                                                                                                                                                                                                                                                                                                                                                                                                                                                                                                                                                                                                                                                                                                                                                                                            |
| Description  | Overall dimensions: (L) 28 3/8" x (W) 15" x (H) 28 3/4" Sanitary porcelain composed of: Consisting of: Siphonic WC, rough in 12" from the wall, Tank, bottom inlet, flushing mechanism with chrome trip lever, dual flush 1.6/1.0 gpf, WC-seat and cover with QuickRelease and SoftClosing hinges 9M30 U1 01, incl. fastening set This one-piece toilet is made of vitreous china. The one-piece toilet is 28 3/8" (730mm) x 15" (380") x 28 3/4" (730mm). The product has a concealed trapway and an elongated bowl. The product has a water use of 1.28 gpf (4.8 lpf). The one-piece toilet is Villeroy & Boch model 6616US. Certifications: IAPMO(cUPC), City of Los Angeles and others, Code Compliance: UPC, IPC, NSPC, NPC Canada and others, meets and exceeds ASME A112.19.14 siphonic jet model concealed trapway elongated bowl one year limited warranty min Water pressure: 8 psi water surface: 5 1/2" x 6 3/4" (140 x 170 mm) trap diameter: 2 1/8" (51mm) trap seal: 2 1/4" (55mm) minimum rough-in: 12" (305 mm) rough-in bottom outlet duo-push button chrome finish |
| Water use    | 1,28 / 0 gal                                                                                                                                                                                                                                                                                                                                                                                                                                                                                                                                                                                                                                                                                                                                                                                                                                                                                                                                                                                                                                                                          |
| Installation | floor-standing                                                                                                                                                                                                                                                                                                                                                                                                                                                                                                                                                                                                                                                                                                                                                                                                                                                                                                                                                                                                                                                                        |
| Outlet       | concealed trapway                                                                                                                                                                                                                                                                                                                                                                                                                                                                                                                                                                                                                                                                                                                                                                                                                                                                                                                                                                                                                                                                     |
| Material     | Sanitary porcelain                                                                                                                                                                                                                                                                                                                                                                                                                                                                                                                                                                                                                                                                                                                                                                                                                                                                                                                                                                                                                                                                    |
|              |                                                                                                                                                                                                                                                                                                                                                                                                                                                                                                                                                                                                                                                                                                                                                                                                                                                                                                                                                                                                                                                                                       |

#### Specification texts

; One-piece toilet; Overall dimensions: (L) 28 3/8" x (W) 15" x (H) 28 3/4"; Sanitary porcelain; Size: 15" x 29 3/8" (380 x 745 mm); Oval; floor-standing; Water use: 1,28 / 0 gal; Leed: 4; concealed trapway; This one-piece toilet is made of vitreous china. The onepiece toilet is 28 3/8" (730mm) x 15" (380") x 28 3/4" (730mm). The product has a concealed trapway and an elongated bowl. The product has a water use of 1.28 gpf (4.8 lpf). The one-piece toilet is Villeroy & Boch model 6616US.; Certifications: IAPMO(cUPC), City of Los Angeles and others, Code Compliance: UPC, IPC, NSPC, NPC Canada and others, meets and exceeds ASME A112.19.2/CSA B45.1 ASME A112.19.14; siphonic jet model; concealed trapway; elongated bowl; one year limited warranty; min Water pressure: 8 psi; water surface: 5 1/2" x 6 3/4" (140 x 170 mm); trap diameter: 2 1/8" (51mm); trap seal: 2 1/4" (55mm); minimum rough-in: 12" (305 mm) rough-in; duo-push button chrome finish; bottom outlet

## TECHNICAL DRAWINGS