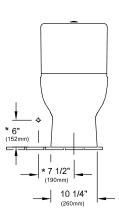

#### 1. POSITION

| Model        | 6616US                                                                                                                                                                                                                                                                                                                                                                                                                                                                                                                                                                                                                                                                                                                                                                                                                                                                                                                                                                                                                                                                                |
|--------------|---------------------------------------------------------------------------------------------------------------------------------------------------------------------------------------------------------------------------------------------------------------------------------------------------------------------------------------------------------------------------------------------------------------------------------------------------------------------------------------------------------------------------------------------------------------------------------------------------------------------------------------------------------------------------------------------------------------------------------------------------------------------------------------------------------------------------------------------------------------------------------------------------------------------------------------------------------------------------------------------------------------------------------------------------------------------------------------|
| Width        | 15" inch                                                                                                                                                                                                                                                                                                                                                                                                                                                                                                                                                                                                                                                                                                                                                                                                                                                                                                                                                                                                                                                                              |
| Depth        | 29 3/8" inch                                                                                                                                                                                                                                                                                                                                                                                                                                                                                                                                                                                                                                                                                                                                                                                                                                                                                                                                                                                                                                                                          |
| Weight       | 119,05 lbs                                                                                                                                                                                                                                                                                                                                                                                                                                                                                                                                                                                                                                                                                                                                                                                                                                                                                                                                                                                                                                                                            |
| Description  | Overall dimensions: (L) 28 3/8" x (W) 15" x (H) 28 3/4" Sanitary porcelain composed of: Consisting of: Siphonic WC, rough in 12" from the wall, Tank, bottom inlet, flushing mechanism with chrome trip lever, dual flush 1.6/1.0 gpf, WC-seat and cover with QuickRelease and SoftClosing hinges 9M30 U1 01, incl. fastening set This one-piece toilet is made of vitreous china. The one-piece toilet is 28 3/8" (730mm) x 15" (380") x 28 3/4" (730mm). The product has a concealed trapway and an elongated bowl. The product has a water use of 1.28 gpf (4.8 lpf). The one-piece toilet is Villeroy & Boch model 6616US. Certifications: IAPMO(cUPC), City of Los Angeles and others, Code Compliance: UPC, IPC, NSPC, NPC Canada and others, meets and exceeds ASME A112.19.14 siphonic jet model concealed trapway elongated bowl one year limited warranty min Water pressure: 8 psi water surface: 5 1/2" x 6 3/4" (140 x 170 mm) trap diameter: 2 1/8" (51mm) trap seal: 2 1/4" (55mm) minimum rough-in: 12" (305 mm) rough-in bottom outlet duo-push button chrome finish |
| Water use    | 1,28 / 0 gal                                                                                                                                                                                                                                                                                                                                                                                                                                                                                                                                                                                                                                                                                                                                                                                                                                                                                                                                                                                                                                                                          |
| Installation | floor-standing                                                                                                                                                                                                                                                                                                                                                                                                                                                                                                                                                                                                                                                                                                                                                                                                                                                                                                                                                                                                                                                                        |
| Outlet       | concealed trapway                                                                                                                                                                                                                                                                                                                                                                                                                                                                                                                                                                                                                                                                                                                                                                                                                                                                                                                                                                                                                                                                     |
| Material     | Sanitary porcelain                                                                                                                                                                                                                                                                                                                                                                                                                                                                                                                                                                                                                                                                                                                                                                                                                                                                                                                                                                                                                                                                    |
|              |                                                                                                                                                                                                                                                                                                                                                                                                                                                                                                                                                                                                                                                                                                                                                                                                                                                                                                                                                                                                                                                                                       |

#### Specification texts

; One-piece toilet; Overall dimensions: (L) 28 3/8" x (W) 15" x (H) 28 3/4"; Sanitary porcelain; Size: 15" x 29 3/8" (380 x 745 mm); Oval; floor-standing; Water use: 1,28 / 0 gal; Leed: 4; concealed trapway; This one-piece toilet is made of vitreous china. The onepiece toilet is 28 3/8" (730mm) x 15" (380") x 28 3/4" (730mm). The product has a concealed trapway and an elongated bowl. The product has a water use of 1.28 gpf (4.8 lpf). The one-piece toilet is Villeroy & Boch model 6616US.; Certifications: IAPMO(cUPC), City of Los Angeles and others, Code Compliance: UPC, IPC, NSPC, NPC Canada and others, meets and exceeds ASME A112.19.2/CSA B45.1 ASME A112.19.14; siphonic jet model; concealed trapway; elongated bowl; one year limited warranty; min Water pressure: 8 psi; water surface: 5 1/2" x 6 3/4" (140 x 170 mm); trap diameter: 2 1/8" (51mm); trap seal: 2 1/4" (55mm); minimum rough-in: 12" (305 mm) rough-in; duo-push button chrome finish; bottom outlet

## TECHNICAL DRAWINGS