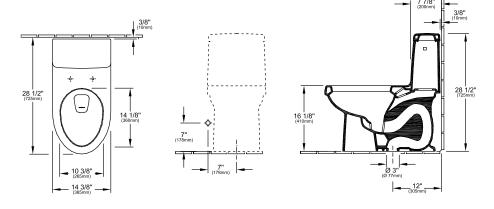

### 1. POSITION

| Model        | 5697US                                                                                                                                                                                                                                                                                                                                                                                                                                                                                                                                                                                                                                                                                                                                                                                                                                                                                                                                                                                                                                                                                                   |
|--------------|----------------------------------------------------------------------------------------------------------------------------------------------------------------------------------------------------------------------------------------------------------------------------------------------------------------------------------------------------------------------------------------------------------------------------------------------------------------------------------------------------------------------------------------------------------------------------------------------------------------------------------------------------------------------------------------------------------------------------------------------------------------------------------------------------------------------------------------------------------------------------------------------------------------------------------------------------------------------------------------------------------------------------------------------------------------------------------------------------------|
| Width        | 14 3/8" inch                                                                                                                                                                                                                                                                                                                                                                                                                                                                                                                                                                                                                                                                                                                                                                                                                                                                                                                                                                                                                                                                                             |
| Depth        | 28 1/2" inch                                                                                                                                                                                                                                                                                                                                                                                                                                                                                                                                                                                                                                                                                                                                                                                                                                                                                                                                                                                                                                                                                             |
| Weight       | 102,74 lbs                                                                                                                                                                                                                                                                                                                                                                                                                                                                                                                                                                                                                                                                                                                                                                                                                                                                                                                                                                                                                                                                                               |
| Description  | Overall dimensions: (L) 28 1/2" x (W) 14 3/8" x (H) 29" siphonic jet model, skirted, elongated design, A.D.A. height, incl. WC seat 9M30 U1 01 Sanitary porcelain 12" rough-in composed of: Consisting of: Siphonic WC, rough in 12" from the wall, Tank, bottom inlet, flushing mechanism with chrome trip lever, WC-seat and cover with QuickRelease and SoftClosing hinges 9M30 U1 01, incl. fastening set, incl. WC seat 9150 U1 01 This one-piece toilet is made of vitreous china. The one-piece toilet is 28 1/2" (725mm) x 14 3/8" (365mm) x 28 1/2" (725mm). The product has a concealed trapway and an elongated bowl. The product has a water use of 1.28 gpf (4.8 lpf). The one-piece toilet is Villeroy & Boch model 5697US Certifications: IAPMO(cUPC), EPA Watersense, City of Los Angeles and others, ADA compliant, meets and exceeds ASME A112.19.2/CSA B45.1 ASME A112.19.14, EPA - Watersense siphonic jet model concealed trapway elongated bowl one year limited warranty min Water pressure: 8 psi minimum rough-in: 12" (305 mm) rough-in bottom outlet trip lever chrome finish |
| Water use    | 1,28 / 0 gal                                                                                                                                                                                                                                                                                                                                                                                                                                                                                                                                                                                                                                                                                                                                                                                                                                                                                                                                                                                                                                                                                             |
| Installation | floor-standing                                                                                                                                                                                                                                                                                                                                                                                                                                                                                                                                                                                                                                                                                                                                                                                                                                                                                                                                                                                                                                                                                           |
| Outlet       | concealed trapway with fixation covers                                                                                                                                                                                                                                                                                                                                                                                                                                                                                                                                                                                                                                                                                                                                                                                                                                                                                                                                                                                                                                                                   |

#### Specification texts

; One-piece toilet; Overall dimensions: (L) 28 1/2" x (W) 14 3/8" x (H) 29"; Sanitary porcelain; Size: 14 3/8" x 28 1/2" (365 x 725 mm); Oval; siphonic jet model, skirted, elongated design, A.D.A. height, incl. WC seat 9M30 U1 01; floor-standing; 12" rough-in; Water use: 1,28 / 0 gal; concealed trapway with fixation covers; This one-piece toilet is made of vitreous china. The one-piece toilet is 28 1/2" (725mm) x 14 3/8" (365mm) x 28 1/2" (725mm). The product has a concealed trapway and an elongated bowl. The product has a water use of 1.28 gpf (4.8 lpf). The one-piece toilet is Villeroy & Boch model 5697US; Certifications: IAPMO(cUPC), EPA Watersense, City of Los Angeles and others, ADA compliant, meets and exceeds ASME A112.19.2/CSA B45.1 ASME A112.19.14, EPA - Watersense; siphonic jet model; concealed trapway; elongated bowl; one year limited warranty; min Water pressure: 8 psi; minimum rough-in: 12" (305 mm) rough-in; trip lever chrome finish; bottom outlet

# TECHNICAL DRAWINGS

## 5697US