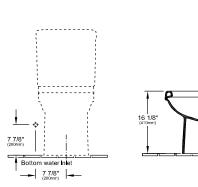

#### 1. POSITION

| Model        | 5645U1                                                                                                                                                                                                                                                                                                                                                                                                                                                                                                                                                                                                                                                                                                                                                                                                                                                                                                                                                                                                                                                                                                         |
|--------------|----------------------------------------------------------------------------------------------------------------------------------------------------------------------------------------------------------------------------------------------------------------------------------------------------------------------------------------------------------------------------------------------------------------------------------------------------------------------------------------------------------------------------------------------------------------------------------------------------------------------------------------------------------------------------------------------------------------------------------------------------------------------------------------------------------------------------------------------------------------------------------------------------------------------------------------------------------------------------------------------------------------------------------------------------------------------------------------------------------------|
| Width        | 14 3/8" inch                                                                                                                                                                                                                                                                                                                                                                                                                                                                                                                                                                                                                                                                                                                                                                                                                                                                                                                                                                                                                                                                                                   |
| Depth        | 28 3/4" inch                                                                                                                                                                                                                                                                                                                                                                                                                                                                                                                                                                                                                                                                                                                                                                                                                                                                                                                                                                                                                                                                                                   |
| Weight       | 91,73 lbs                                                                                                                                                                                                                                                                                                                                                                                                                                                                                                                                                                                                                                                                                                                                                                                                                                                                                                                                                                                                                                                                                                      |
| Description  | siphonic jet model, elongated<br>design, A.D.A. height<br>Sanitary porcelain<br>12" rough-in<br>This two-piece toilet is made of<br>vitreous china. The two-piece toilet<br>is 28 3/4" (730mm) x 14<br>3/8" (365mm) x 32 1/2" (825mm).<br>The product has an concealed<br>trapway and an elongated bowl.<br>The two-piece toilet is Villeroy &<br>Boch model 5645U1. It is available<br>as 1.28 gpf single flush (bowl<br>5645U1 + tank 7757U1) or<br>1.28/0.93 gpf dual flush (bowl<br>5645U1 + tank 7757V1).<br>meets and exceeds ASME<br>A112.19.2/CSA B45.1 ASME<br>A112.19.14, Certifications:<br>IAPMO(cUPC), EPA Watersense,<br>City of Los Angeles and others,<br>Certifications: IAPMO(cUPC), State<br>of Massachusetts, ADA compliant<br>(only with tank 7757 U1)<br>siphonic jet model<br>concealed trapway<br>elongated bowl<br>one year limited warranty<br>min Water pressure: 8 psi<br>water surface: 8 1/2" x 9 1/2" (214 x<br>240 mm)<br>trap diameter: 2 1/4" (58 mm)<br>trap seal: 2 1/2" (63mm)<br>minimum rough-in: 12" (305 mm)<br>rough-in<br>bottom outlet<br>trip lever chrome finish |
| Water use    | 0,79 / 1,19 gal                                                                                                                                                                                                                                                                                                                                                                                                                                                                                                                                                                                                                                                                                                                                                                                                                                                                                                                                                                                                                                                                                                |
| Installation | floor-standing                                                                                                                                                                                                                                                                                                                                                                                                                                                                                                                                                                                                                                                                                                                                                                                                                                                                                                                                                                                                                                                                                                 |
| Outlet       | concealed trapway with fixation covers                                                                                                                                                                                                                                                                                                                                                                                                                                                                                                                                                                                                                                                                                                                                                                                                                                                                                                                                                                                                                                                                         |
| Material     | Sanitary porcelain                                                                                                                                                                                                                                                                                                                                                                                                                                                                                                                                                                                                                                                                                                                                                                                                                                                                                                                                                                                                                                                                                             |
| Leed         | 4                                                                                                                                                                                                                                                                                                                                                                                                                                                                                                                                                                                                                                                                                                                                                                                                                                                                                                                                                                                                                                                                                                              |

Specification texts

; Siphonic toilet; Sanitary porcelain; Size: 14 3/8" x 28 3/4" (365 x 730 mm); Oval; siphonic jet model, elongated design, A.D.A. height; floor-standing; 12" rough-in; Water use: 0,79 / 1,19 gal; Leed: 4; concealed trapway with fixation covers; This two-piece toilet is made of vitreous china. The twopiece toilet is 28 3/4" (730mm) x 14 3/8" (365mm) x 32 1/2" (825mm). The product has an concealed trapway and an elongated bowl. The two-piece toilet is Villeroy & Boch model 5645U1. It is available as 1.28 gpf single flush (bowl 5645U1 + tank 7757U1) or 1.28/0.93 gpf dual flush (bowl 5645U1 + tank 7757V1).; meets and exceeds ASME A112.19.2/CSA B45.1 ASME A112.19.14, Certifications: IAPMO(cUPC), EPA Watersense, City of Los Angeles and others, Certifications: IAPMO(cUPC), State of Massachusetts, ADA compliant (only with tank 7757 U1); siphonic jet model; concealed trapway; elongated bowl; one year limited warranty; min Water pressure: 8 psi; water surface: 8 1/2" x 9 1/2" (214 x 240 mm); trap diameter: 2 1/4" (58 mm); trap seal: 2 1/2" (63mm); minimum rough-in: 12" (305 mm) rough-in; trip lever chrome finish; bottom outlet