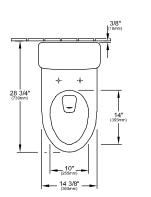

#### 1. POSITION

| Model        | 5645U1                                                                                                                                                                                                                                                                                                                                                                                                                                                                                                                                                                                                                                                                                                                                                                                                                                                                                                                                                                                                                                                                                                         |
|--------------|----------------------------------------------------------------------------------------------------------------------------------------------------------------------------------------------------------------------------------------------------------------------------------------------------------------------------------------------------------------------------------------------------------------------------------------------------------------------------------------------------------------------------------------------------------------------------------------------------------------------------------------------------------------------------------------------------------------------------------------------------------------------------------------------------------------------------------------------------------------------------------------------------------------------------------------------------------------------------------------------------------------------------------------------------------------------------------------------------------------|
| Width        | 14 3/8" inch                                                                                                                                                                                                                                                                                                                                                                                                                                                                                                                                                                                                                                                                                                                                                                                                                                                                                                                                                                                                                                                                                                   |
| Depth        | 28 3/4" inch                                                                                                                                                                                                                                                                                                                                                                                                                                                                                                                                                                                                                                                                                                                                                                                                                                                                                                                                                                                                                                                                                                   |
| Weight       | 91,73 lbs                                                                                                                                                                                                                                                                                                                                                                                                                                                                                                                                                                                                                                                                                                                                                                                                                                                                                                                                                                                                                                                                                                      |
| Description  | siphonic jet model, elongated<br>design, A.D.A. height<br>Sanitary porcelain<br>12" rough-in<br>This two-piece toilet is made of<br>vitreous china. The two-piece toilet<br>is 28 3/4" (730mm) x 14<br>3/8" (365mm) x 32 1/2" (825mm).<br>The product has an concealed<br>trapway and an elongated bowl.<br>The two-piece toilet is Villeroy &<br>Boch model 5645U1. It is available<br>as 1.28 gpf single flush (bowl<br>5645U1 + tank 7757U1) or<br>1.28/0.93 gpf dual flush (bowl<br>5645U1 + tank 7757V1).<br>meets and exceeds ASME<br>A112.19.2/CSA B45.1 ASME<br>A112.19.14, Certifications:<br>IAPMO(cUPC), EPA Watersense,<br>City of Los Angeles and others,<br>Certifications: IAPMO(cUPC), State<br>of Massachusetts, ADA compliant<br>(only with tank 7757 U1)<br>siphonic jet model<br>concealed trapway<br>elongated bowl<br>one year limited warranty<br>min Water pressure: 8 psi<br>water surface: 8 1/2" x 9 1/2" (214 x<br>240 mm)<br>trap diameter: 2 1/4" (58 mm)<br>trap seal: 2 1/2" (63mm)<br>minimum rough-in: 12" (305 mm)<br>rough-in<br>bottom outlet<br>trip lever chrome finish |
| Water use    | 0,79 / 1,19 gal                                                                                                                                                                                                                                                                                                                                                                                                                                                                                                                                                                                                                                                                                                                                                                                                                                                                                                                                                                                                                                                                                                |
| Installation | floor-standing                                                                                                                                                                                                                                                                                                                                                                                                                                                                                                                                                                                                                                                                                                                                                                                                                                                                                                                                                                                                                                                                                                 |
| Outlet       | concealed trapway with fixation covers                                                                                                                                                                                                                                                                                                                                                                                                                                                                                                                                                                                                                                                                                                                                                                                                                                                                                                                                                                                                                                                                         |
| Material     | Sanitary porcelain                                                                                                                                                                                                                                                                                                                                                                                                                                                                                                                                                                                                                                                                                                                                                                                                                                                                                                                                                                                                                                                                                             |
| Leed         | 4                                                                                                                                                                                                                                                                                                                                                                                                                                                                                                                                                                                                                                                                                                                                                                                                                                                                                                                                                                                                                                                                                                              |

Specification texts

; Siphonic toilet; Sanitary porcelain; Size: 14 3/8" x 28 3/4" (365 x 730 mm); Oval; siphonic jet model, elongated design, A.D.A. height; floor-standing; 12" rough-in; Water use: 0,79 / 1,19 gal; Leed: 4; concealed trapway with fixation covers; This two-piece toilet is made of vitreous china. The twopiece toilet is 28 3/4" (730mm) x 14 3/8" (365mm) x 32 1/2" (825mm). The product has an concealed trapway and an elongated bowl. The two-piece toilet is Villeroy & Boch model 5645U1. It is available as 1.28 gpf single flush (bowl 5645U1 + tank 7757U1) or 1.28/0.93 gpf dual flush (bowl 5645U1 + tank 7757V1).; meets and exceeds ASME A112.19.2/CSA B45.1 ASME A112.19.14, Certifications: IAPMO(cUPC), EPA Watersense, City of Los Angeles and others, Certifications: IAPMO(cUPC), State of Massachusetts, ADA compliant (only with tank 7757 U1); siphonic jet model; concealed trapway; elongated bowl; one year limited warranty; min Water pressure: 8 psi; water surface: 8 1/2" x 9 1/2" (214 x 240 mm); trap diameter: 2 1/4" (58 mm); trap seal: 2 1/2" (63mm); minimum rough-in: 12" (305 mm) rough-in; trip lever chrome finish; bottom outlet