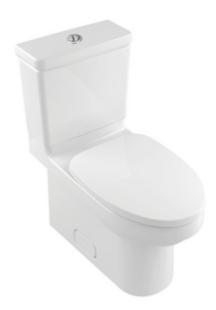

#### 1. POSITION

| Model        | 5645U1                                                                                                                                                                                                                                                                                                                                                                                                                                                                                                                                                                                                                                                                                                                                                                                                                                                                                                                                                                                                                                                                                                         |
|--------------|----------------------------------------------------------------------------------------------------------------------------------------------------------------------------------------------------------------------------------------------------------------------------------------------------------------------------------------------------------------------------------------------------------------------------------------------------------------------------------------------------------------------------------------------------------------------------------------------------------------------------------------------------------------------------------------------------------------------------------------------------------------------------------------------------------------------------------------------------------------------------------------------------------------------------------------------------------------------------------------------------------------------------------------------------------------------------------------------------------------|
| Width        | 14 3/8" inch                                                                                                                                                                                                                                                                                                                                                                                                                                                                                                                                                                                                                                                                                                                                                                                                                                                                                                                                                                                                                                                                                                   |
| Depth        | 28 3/4" inch                                                                                                                                                                                                                                                                                                                                                                                                                                                                                                                                                                                                                                                                                                                                                                                                                                                                                                                                                                                                                                                                                                   |
| Weight       | 91,73 lbs                                                                                                                                                                                                                                                                                                                                                                                                                                                                                                                                                                                                                                                                                                                                                                                                                                                                                                                                                                                                                                                                                                      |
| Description  | siphonic jet model, elongated<br>design, A.D.A. height<br>Sanitary porcelain<br>12" rough-in<br>This two-piece toilet is made of<br>vitreous china. The two-piece toilet<br>is 28 3/4" (730mm) x 14<br>3/8" (365mm) x 32 1/2" (825mm).<br>The product has an concealed<br>trapway and an elongated bowl.<br>The two-piece toilet is Villeroy &<br>Boch model 5645U1. It is available<br>as 1.28 gpf single flush (bowl<br>5645U1 + tank 7757U1) or<br>1.28/0.93 gpf dual flush (bowl<br>5645U1 + tank 7757V1).<br>meets and exceeds ASME<br>A112.19.2/CSA B45.1 ASME<br>A112.19.14, Certifications:<br>IAPMO(cUPC), EPA Watersense,<br>City of Los Angeles and others,<br>Certifications: IAPMO(cUPC), State<br>of Massachusetts, ADA compliant<br>(only with tank 7757 U1)<br>siphonic jet model<br>concealed trapway<br>elongated bowl<br>one year limited warranty<br>min Water pressure: 8 psi<br>water surface: 8 1/2" x 9 1/2" (214 x<br>240 mm)<br>trap diameter: 2 1/4" (58 mm)<br>trap seal: 2 1/2" (63mm)<br>minimum rough-in: 12" (305 mm)<br>rough-in<br>bottom outlet<br>trip lever chrome finish |
| Water use    | 0,79 / 1,19 gal                                                                                                                                                                                                                                                                                                                                                                                                                                                                                                                                                                                                                                                                                                                                                                                                                                                                                                                                                                                                                                                                                                |
| Installation | floor-standing                                                                                                                                                                                                                                                                                                                                                                                                                                                                                                                                                                                                                                                                                                                                                                                                                                                                                                                                                                                                                                                                                                 |
| Outlet       | concealed trapway with fixation covers                                                                                                                                                                                                                                                                                                                                                                                                                                                                                                                                                                                                                                                                                                                                                                                                                                                                                                                                                                                                                                                                         |
| Material     | Sanitary porcelain                                                                                                                                                                                                                                                                                                                                                                                                                                                                                                                                                                                                                                                                                                                                                                                                                                                                                                                                                                                                                                                                                             |
| Leed         | 4                                                                                                                                                                                                                                                                                                                                                                                                                                                                                                                                                                                                                                                                                                                                                                                                                                                                                                                                                                                                                                                                                                              |

Specification texts

; Siphonic toilet; Sanitary porcelain; Size: 14 3/8" x 28 3/4" (365 x 730 mm); Oval; siphonic jet model, elongated design, A.D.A. height; floor-standing; 12" rough-in; Water use: 0,79 / 1,19 gal; Leed: 4; concealed trapway with fixation covers; This two-piece toilet is made of vitreous china. The twopiece toilet is 28 3/4" (730mm) x 14 3/8" (365mm) x 32 1/2" (825mm). The product has an concealed trapway and an elongated bowl. The two-piece toilet is Villeroy & Boch model 5645U1. It is available as 1.28 gpf single flush (bowl 5645U1 + tank 7757U1) or 1.28/0.93 gpf dual flush (bowl 5645U1 + tank 7757V1).; meets and exceeds ASME A112.19.2/CSA B45.1 ASME A112.19.14, Certifications: IAPMO(cUPC), EPA Watersense, City of Los Angeles and others, Certifications: IAPMO(cUPC), State of Massachusetts, ADA compliant (only with tank 7757 U1); siphonic jet model; concealed trapway; elongated bowl; one year limited warranty; min Water pressure: 8 psi; water surface: 8 1/2" x 9 1/2" (214 x 240 mm); trap diameter: 2 1/4" (58 mm); trap seal: 2 1/2" (63mm); minimum rough-in: 12" (305 mm) rough-in; trip lever chrome finish; bottom outlet