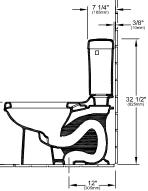

#### 1. POSITION

| Model        | 5645U1                                                                                                                                                                                                                                                                                                                                                                                                                                                                                                                                                                                                                                                                                                                                                                                                                                                                                                                                                                                                                                                                                                         |
|--------------|----------------------------------------------------------------------------------------------------------------------------------------------------------------------------------------------------------------------------------------------------------------------------------------------------------------------------------------------------------------------------------------------------------------------------------------------------------------------------------------------------------------------------------------------------------------------------------------------------------------------------------------------------------------------------------------------------------------------------------------------------------------------------------------------------------------------------------------------------------------------------------------------------------------------------------------------------------------------------------------------------------------------------------------------------------------------------------------------------------------|
| Width        | 14 3/8" inch                                                                                                                                                                                                                                                                                                                                                                                                                                                                                                                                                                                                                                                                                                                                                                                                                                                                                                                                                                                                                                                                                                   |
| Depth        | 28 3/4" inch                                                                                                                                                                                                                                                                                                                                                                                                                                                                                                                                                                                                                                                                                                                                                                                                                                                                                                                                                                                                                                                                                                   |
| Weight       | 91,73 lbs                                                                                                                                                                                                                                                                                                                                                                                                                                                                                                                                                                                                                                                                                                                                                                                                                                                                                                                                                                                                                                                                                                      |
| Description  | siphonic jet model, elongated<br>design, A.D.A. height<br>Sanitary porcelain<br>12" rough-in<br>This two-piece toilet is made of<br>vitreous china. The two-piece toilet<br>is 28 3/4" (730mm) x 14<br>3/8" (365mm) x 32 1/2" (825mm).<br>The product has an concealed<br>trapway and an elongated bowl.<br>The two-piece toilet is Villeroy &<br>Boch model 5645U1. It is available<br>as 1.28 gpf single flush (bowl<br>5645U1 + tank 7757U1) or<br>1.28/0.93 gpf dual flush (bowl<br>5645U1 + tank 7757V1).<br>meets and exceeds ASME<br>A112.19.2/CSA B45.1 ASME<br>A112.19.14, Certifications:<br>IAPMO(cUPC), EPA Watersense,<br>City of Los Angeles and others,<br>Certifications: IAPMO(cUPC), State<br>of Massachusetts, ADA compliant<br>(only with tank 7757 U1)<br>siphonic jet model<br>concealed trapway<br>elongated bowl<br>one year limited warranty<br>min Water pressure: 8 psi<br>water surface: 8 1/2" x 9 1/2" (214 x<br>240 mm)<br>trap diameter: 2 1/4" (58 mm)<br>trap seal: 2 1/2" (63mm)<br>minimum rough-in: 12" (305 mm)<br>rough-in<br>bottom outlet<br>trip lever chrome finish |
| Water use    | 0,79 / 1,19 gal                                                                                                                                                                                                                                                                                                                                                                                                                                                                                                                                                                                                                                                                                                                                                                                                                                                                                                                                                                                                                                                                                                |
| Installation | floor-standing                                                                                                                                                                                                                                                                                                                                                                                                                                                                                                                                                                                                                                                                                                                                                                                                                                                                                                                                                                                                                                                                                                 |
| Outlet       | concealed trapway with fixation covers                                                                                                                                                                                                                                                                                                                                                                                                                                                                                                                                                                                                                                                                                                                                                                                                                                                                                                                                                                                                                                                                         |
| Material     | Sanitary porcelain                                                                                                                                                                                                                                                                                                                                                                                                                                                                                                                                                                                                                                                                                                                                                                                                                                                                                                                                                                                                                                                                                             |
| Leed         | 4                                                                                                                                                                                                                                                                                                                                                                                                                                                                                                                                                                                                                                                                                                                                                                                                                                                                                                                                                                                                                                                                                                              |

Specification texts

; Siphonic toilet; Sanitary porcelain; Size: 14 3/8" x 28 3/4" (365 x 730 mm); Oval; siphonic jet model, elongated design, A.D.A. height; floor-standing; 12" rough-in; Water use: 0,79 / 1,19 gal; Leed: 4; concealed trapway with fixation covers; This two-piece toilet is made of vitreous china. The twopiece toilet is 28 3/4" (730mm) x 14 3/8" (365mm) x 32 1/2" (825mm). The product has an concealed trapway and an elongated bowl. The two-piece toilet is Villeroy & Boch model 5645U1. It is available as 1.28 gpf single flush (bowl 5645U1 + tank 7757U1) or 1.28/0.93 gpf dual flush (bowl 5645U1 + tank 7757V1).; meets and exceeds ASME A112.19.2/CSA B45.1 ASME A112.19.14, Certifications: IAPMO(cUPC), EPA Watersense, City of Los Angeles and others, Certifications: IAPMO(cUPC), State of Massachusetts, ADA compliant (only with tank 7757 U1); siphonic jet model; concealed trapway; elongated bowl; one year limited warranty; min Water pressure: 8 psi; water surface: 8 1/2" x 9 1/2" (214 x 240 mm); trap diameter: 2 1/4" (58 mm); trap seal: 2 1/2" (63mm); minimum rough-in: 12" (305 mm) rough-in; trip lever chrome finish; bottom outlet