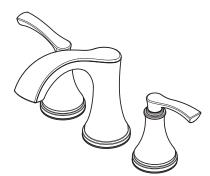

## 8"-20" Widespread Faucet

LF-O49-ADCC Finish(CC)  $\square$ LF-O49-ADGS Finish(GS)  $\square$ LF-O49-ADYY Finish(YY)  $\square$ 

- Fixed Hubs
- Push & Seal™ Pop-Up
- Pforever Seal

#### **Features**

- 1.2 GPM Flow Rate
- Spot Defense Finish Resists Spots and Fingerprints (GS Finish Only)
- Adjustable 3-Hole Installation
- Fixed Hubs
- Quick Install Tool Included
- Pfast Connect Supply Lines
- TiteSeal™ Technology
- Push & Seal™ Pop-Up
- Pforever Seal Ceramic Disc Valves
- Pforever Warranty®