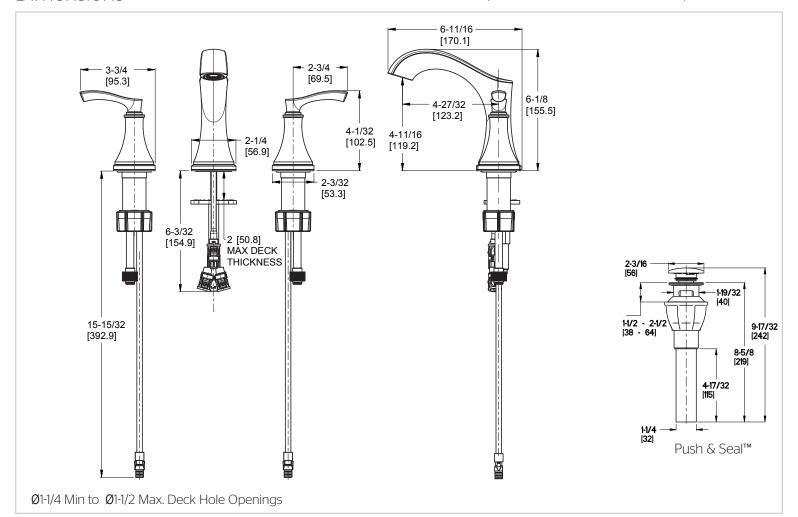

$\square$ LF-O49-ADYY Finish(YY)  $\square$ 



- Fixed Hubs
- Push & Seal™ Pop-Up
- Pforever Seal

# Specifications

#### **Features**

- 1.2 GPM Flow Rate
- Spot Defense Finish Resists Spots and Fingerprints (GS Finish Only)
- Adjustable 3-Hole Installation
- Fixed Hubs
- Quick Install Tool Included
- Pfast Connect Supply Lines
- TiteSeal™ Technology
- Push & Seal™ Pop-Up
- Pforever Seal Ceramic Disc Valves
- Pforever Warranty®

### **Code Compliance**

Pfister products are designed and manufactured in compliance with the following standards and codes:

- IAPMO Certified
- CSA B125 Certified
- ASME A112.18.1
- NSF 61/9 Annex G (Low lead)
- Cal Green Compliant
- CEC Compliant
- EPA WaterSense Certification 1.2 gpm, 4.5 L/Min
- ADA Compliant-ANSI A117.1 (Lever handles only)

# Dimensions